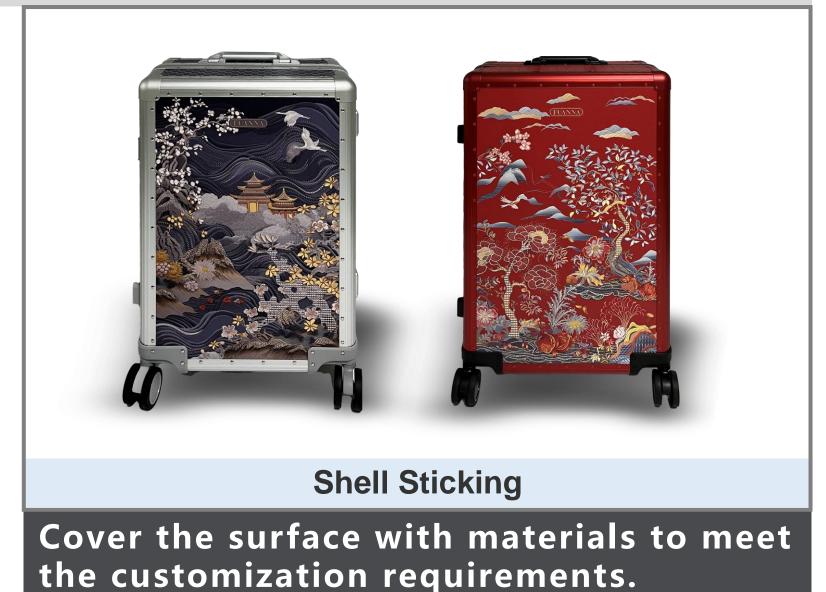

### Lightweight customization: logo

Design with the mold

Add logo to accessories

**Printing** 

**Sticking** 

The above products are examples of customized content, not produced by our company.

We are committed to providing customized services to our customers. Whether it is a unique pattern, innovative color matching, or a logo with special significance, we can design and make it according to the needs of customers.