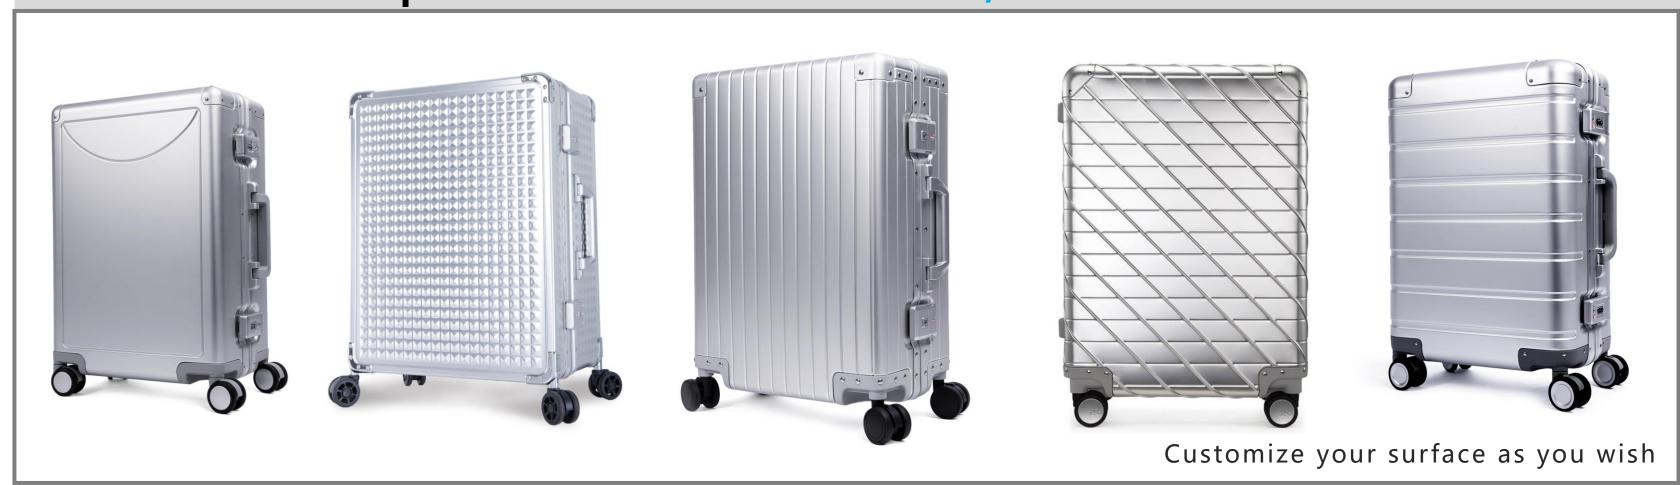

### Shape and surface: Aluminium, Aluminum frame

We have a lot of design patents and luggage molds, and we can produce products that meet customers' expectations by adjusting the surface ribs.

We are committed to providing customized services to our customers. Whether it is a unique pattern, innovative color matching, or a logo with special significance, we can design and make it according to the needs of customers.