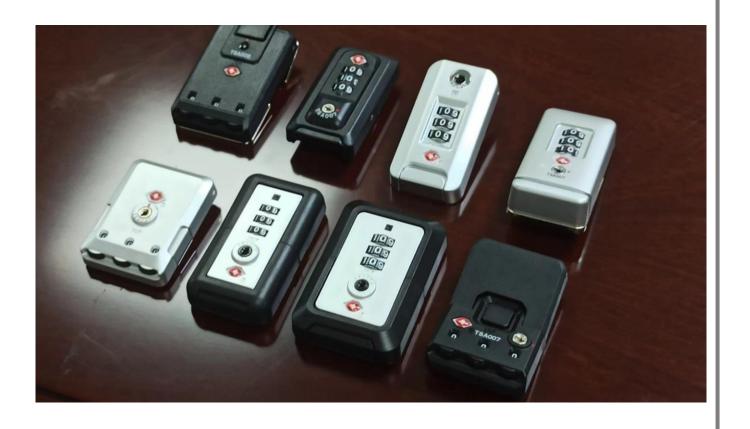

### **TSA LOCK**

- High secruite
- •Ease of Use
- Durability

We pay special attention to the quality and performance of wheels, and adopt high-quality luggage wheels, including the highly acclaimed hinomoto wheels.

We have many locks of various styles and designs, which can fully meet the selection needs of various suitcases in terms of safety, practicality and appearance design.

### **Accessories: Locks**

Our luggage lock provides users with all-round quality experience with excellent safety performance, durable quality, convenient operation, personalized design and good compatibility.