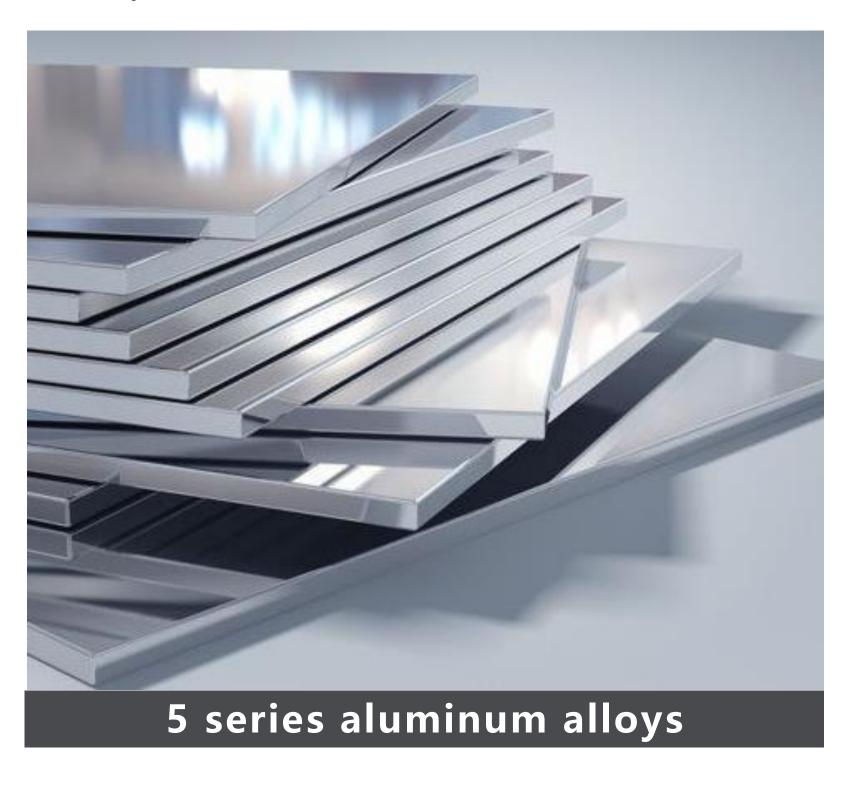

# ■ Strictly Control The Details

Strictly screen raw materials to ensure excellent product quality from the source.

| Adopti                      | on of 5 series alum         | ninum alloys with high        | market                                      | standard                   | S                       |
|-----------------------------|-----------------------------|-------------------------------|---------------------------------------------|----------------------------|-------------------------|
| Aluminum<br>Alloy<br>Series | Major Alloying Elements     | Heat Treatable                | Utimate<br>Tensile<br>Strength<br>UTS (ksi) | Yield<br>Strength<br>(ksi) | Corrosion<br>Resistance |
| 1xxx                        | Pure Aluminum               | No, but work hardenable       | 10 to 27                                    | 4 to 24                    | Excellent               |
| 2xxx                        | Copper (Cu)                 | Yes, Precipitation Hardenable | 27 to 62                                    | 10 to 66                   | Poor                    |
| Зххх                        | Manganese (Mn)              | No, but work hardenable       | 16 to 41                                    | 6 to 36                    | Moderate                |
| 4xxx                        | Silicon (Si)                | No, but work hardenable       | 25 to 55                                    | ~                          | Good                    |
| 5ххх                        | Magnesium (Mg)              | No, but work hardenable       | 18 to 58                                    | 6 to 59                    | Excellent to good       |
| 6ххх                        | Magnesium and silicon       | Yes, Precipitation Hardenable | 18 to 58                                    | 7 to 52                    | Good                    |
| 7xxx                        | Zinc with Cu, Mg, Cr, or Zr | Yes, Precipitation Hardenable | 32 to 88                                    | 14 to 73                   | Poor                    |
| 8xxx                        | Lithium, tin, and iron      | Varies with specific alloy    | 17 to 60                                    | -                          | Varies with alloy       |
| 9xxx                        | Unused for future alloys    | NA                            | NA                                          | NA                         | NA                      |