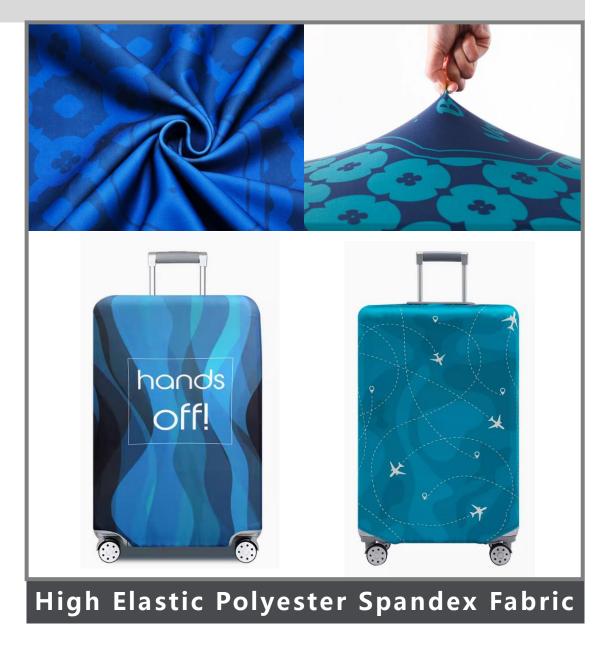

# **Accessories: Handle & Trolley**

Ergonomic design, durable, height adjustable and non-slip design.

Comfortable and durable stable locking, multi-stage adjustment, mechanism and smooth operation

Luggage case can not only provide physical protection for luggage, but also increase its aesthetics and practicality. We can customize the suitable protective sleeve materials, colors and patterns according to your requirements.

### **Customized Case Cover**

We are also committed to providing meticulous personalized services, including customized cards, tags and cartons, to meet your needs in an all-round way and create personalized products exclusively for you.