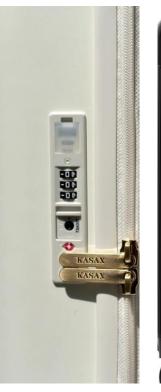

### **TSA LOCK**

- High secruite
- •Ease of Use
- Durability

We pay special attention to the quality and performance of wheels, and adopt high-quality luggage wheels, including the highly acclaimed hinomoto wheels.

We have many locks of various styles and designs, which can fully meet the selection needs of various suitcases in terms of safety, practicality and appearance design.

### **Accessories: Locks**

Our luggage lock provides users with all-round quality experience with excellent safety performance, durable quality, convenient operation, personalized design and good compatibility.