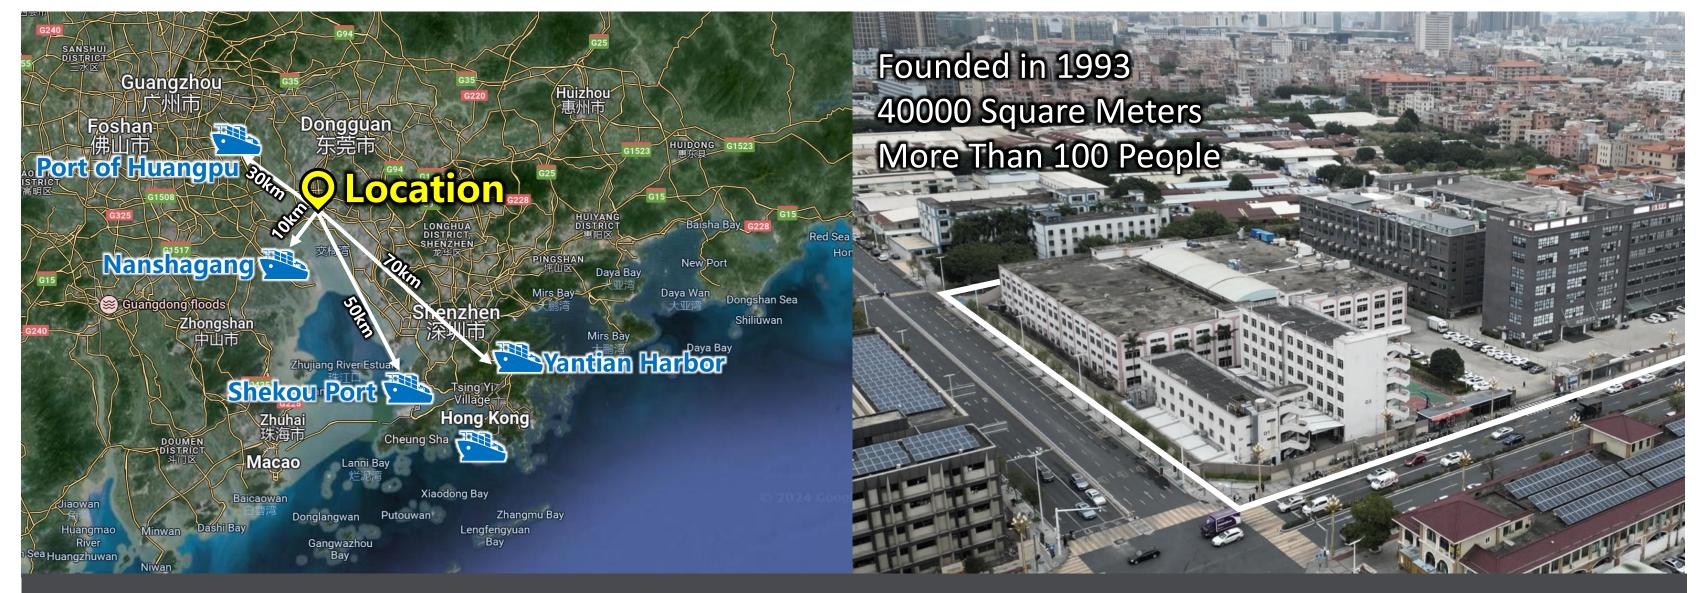

### About Us

We pride ourselves on our positioning as a trusted partner instead of machinery vendor. We do other manufacturer can not do.

Strategic geographic location: Located in the Pearl River Delta Trade Zone, bordering Guangzhou and Shenzhen, close to Hong Kong and Macao, with convenient transportation, welcome to visit our factory.

Factory Address: No.31, Shalong Road, Houjie Town, Dongguan City, GuangDong. China