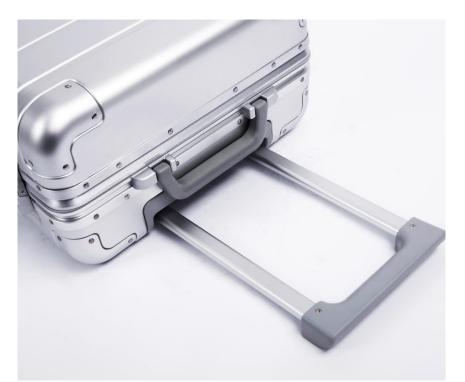

### **TROLLEY**

- Multi-height settings
- Smooth pulling
- Durability
- Aesthetic

Our Handle & Trolley have various styles and obvious advantages. They are not only comfortable to touch and flexible to operate, but also durable and fashionable, which adds unique charm to your suitcase and meets your personalized selection needs.

# **Accessories: Handle & Trolley**

Ergonomic design, durable, height adjustable and non-slip design.

Comfortable and durable stable locking, multi-stage adjustment, mechanism and smooth operation

Luggage case can not only provide physical protection for luggage, but also increase its aesthetics and practicality. We can customize the suitable protective sleeve materials, colors and patterns according to your requirements.