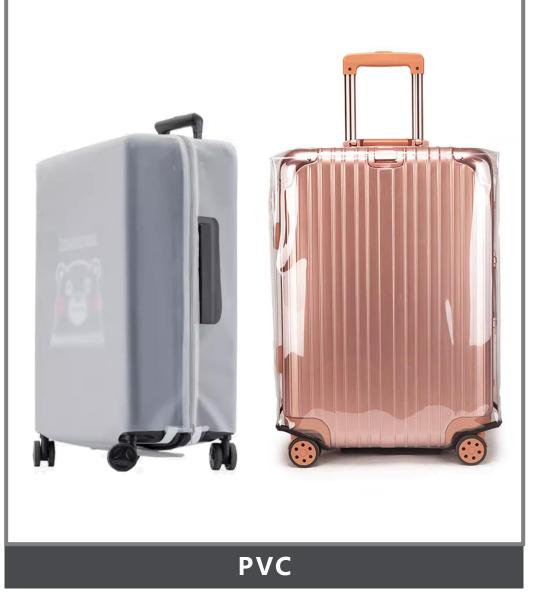

# **Accessories: Handle & Trolley**

Ergonomic design, durable, height adjustable and non-slip design.

Comfortable and durable stable locking, multi-stage adjustment, mechanism and smooth operation

Luggage case can not only provide physical protection for luggage, but also increase its aesthetics and practicality. We can customize the suitable protective sleeve materials, colors and patterns according to your requirements.

### **Customized Case Cover**

We are also committed to providing meticulous personalized services, including customized cards, tags and cartons, to meet your needs in an all-round way and create personalized products exclusively for you.