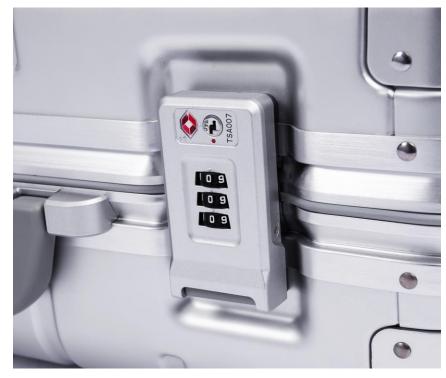

### **TSA LOCK**

- High secruite
- •Ease of Use
- Durability

We pay special attention to the quality and performance of wheels, and adopt high-quality luggage wheels, including the highly acclaimed hinomoto wheels.

We have many locks of various styles and designs, which can fully meet the selection needs of various suitcases in terms of safety, practicality and appearance design.

### **Accessories: Locks**

Our luggage lock provides users with all-round quality experience with excellent safety performance, durable quality, convenient operation, personalized design and good compatibility.