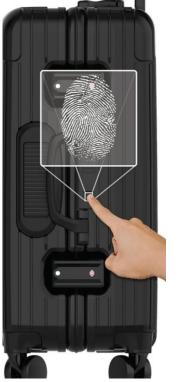

### **TSA LOCK**

- High secruite
- •Ease of Use
- Durability

We pay special attention to the quality and performance of wheels, and adopt high-quality luggage wheels, including the highly acclaimed hinomoto wheels.

We have many locks of various styles and designs, which can fully meet the selection needs of various suitcases in terms of safety, practicality and appearance design.

### **Accessories: Locks**

Our luggage lock provides users with all-round quality experience with excellent safety performance, durable quality, convenient operation, personalized design and good compatibility.