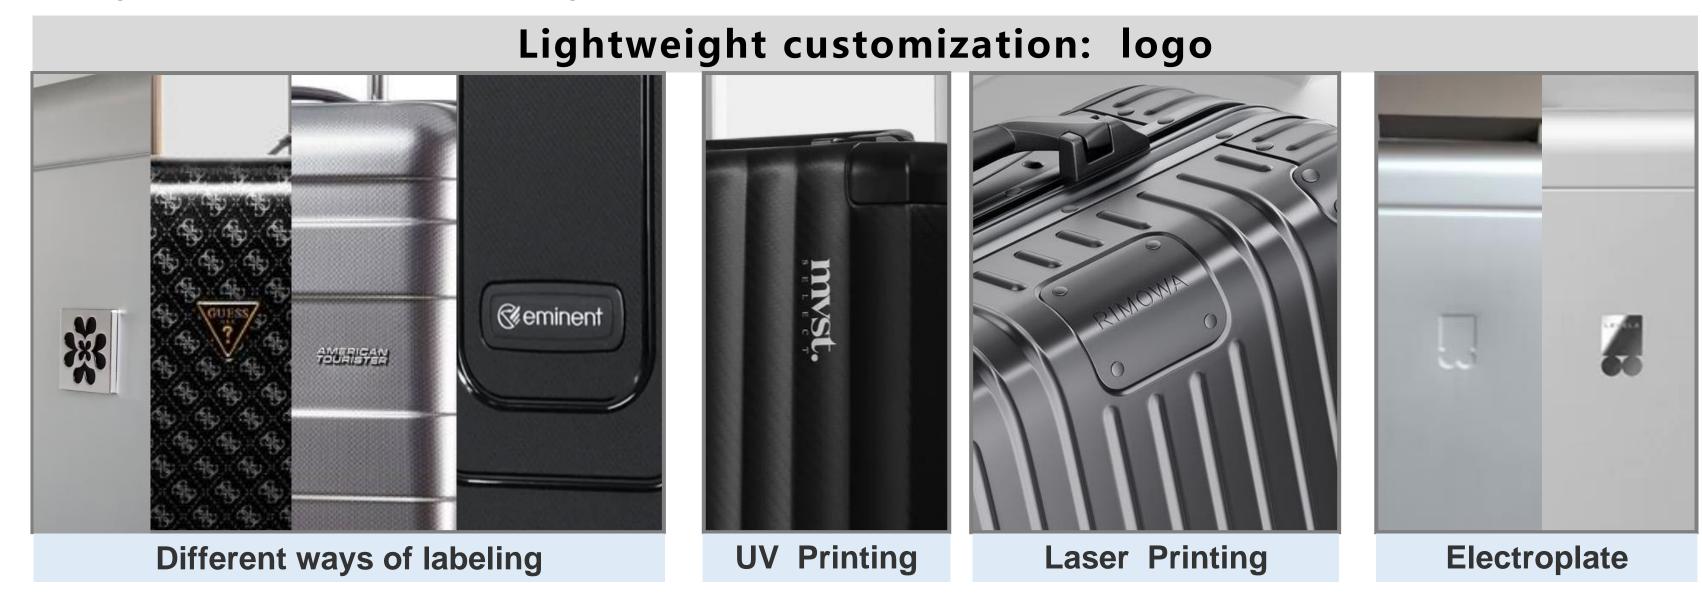

### Lightweight customization: logo

Design with the mold

Add logo to accessories

**Printing** 

**Sticking** 

The above products are examples of customized content, not produced by our company.

We are committed to providing customized services to our customers. Whether it is a unique pattern, innovative color matching, or a logo with special significance, we can design and make it according to the needs of customers.