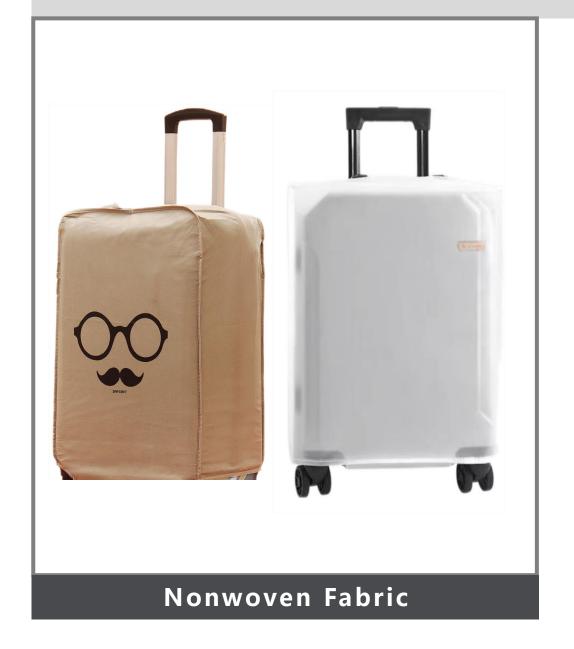

# **Accessories: Handle & Trolley**

Ergonomic design, durable, height adjustable and non-slip design.

Comfortable and durable stable locking, multi-stage adjustment, mechanism and smooth operation

Luggage case can not only provide physical protection for luggage, but also increase its aesthetics and practicality. We can customize the suitable protective sleeve materials, colors and patterns according to your requirements.

### **Customized Case Cover**

We are also committed to providing meticulous personalized services, including customized cards, tags and cartons, to meet your needs in an all-round way and create personalized products exclusively for you.