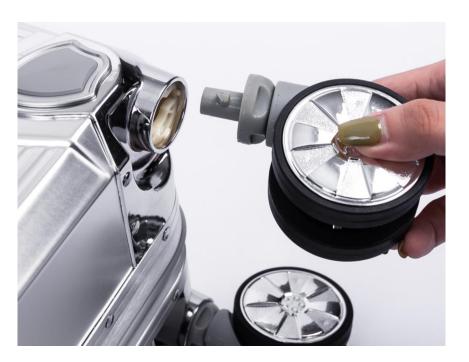

### **WHEELS**

- •360 degree
- •Smooth ride any surface
- Silence

The interior storage design of our luggage is ingenious, which effectively protects articles and improves space utilization, making users' travel easier and more orderly.

Our wheels are diverse in style, durable, stable, including universal wheels, detachable wheels and brake wheels, to meet the individual needs of your different suitcases.

We pay special attention to the quality and performance of wheels, and adopt high-quality luggage wheels, including the highly acclaimed hinomoto wheels.

We have many locks of various styles and designs, which can fully meet the selection needs of various suitcases in terms of safety, practicality and appearance design.