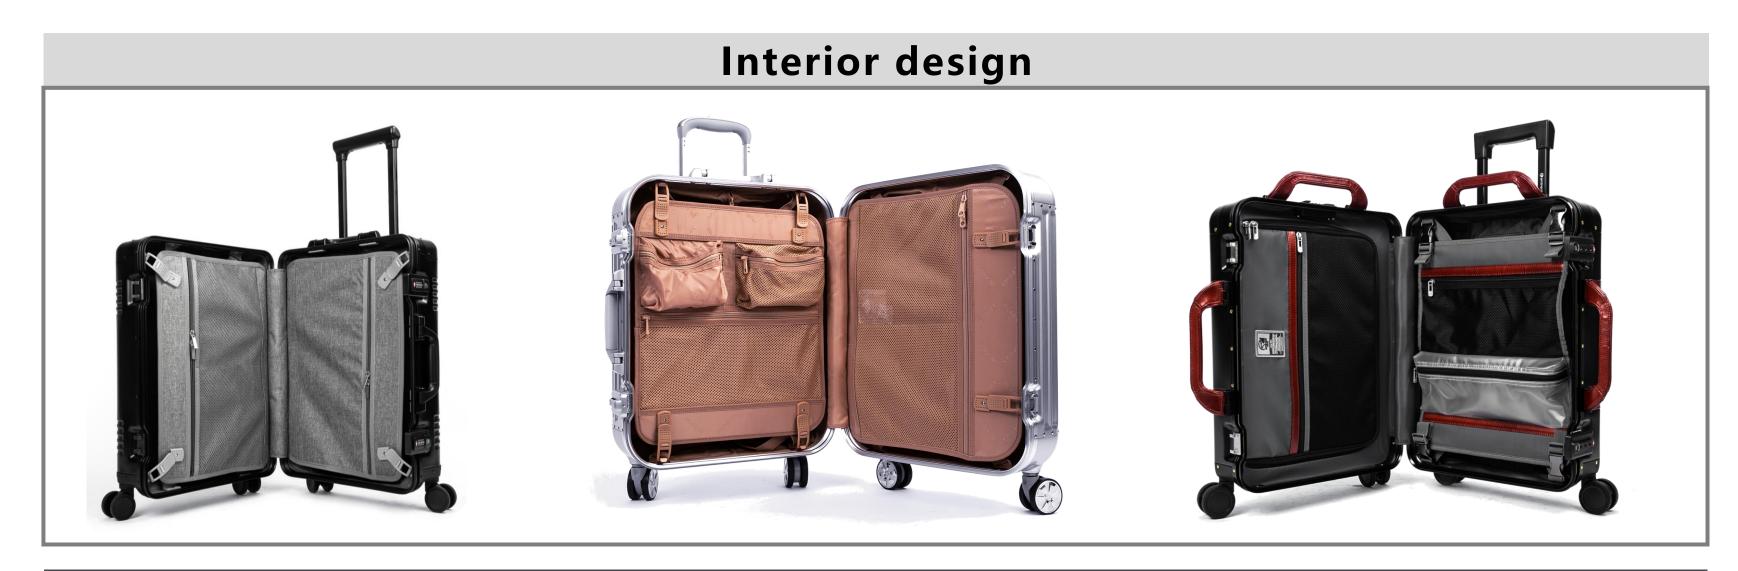

The above products are examples of customized content, not produced by our company.

According to your needs, we can make detailed internal structure design scheme, including compartment, storage bag, zipper or button position.

The interior storage design of our luggage is ingenious, which effectively protects articles and improves space utilization, making users' travel easier and more orderly.

Our wheels are diverse in style, durable, stable, including universal wheels, detachable wheels and brake wheels, to meet the individual needs of your different suitcases.