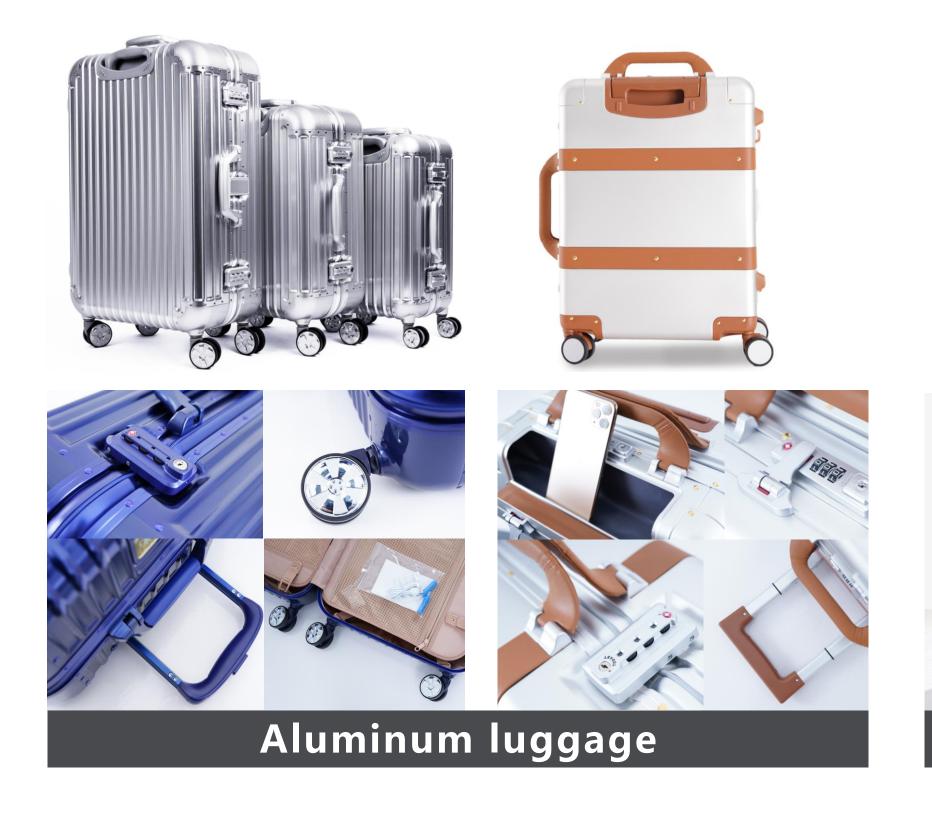

### Shape and surface: Aluminium, Aluminum frame

We have a lot of design patents and luggage molds, and we can produce products that meet customers' expectations by adjusting the surface ribs.

We are committed to providing customized services to our customers. Whether it is a unique pattern, innovative color matching, or a logo with special significance, we can design and make it according to the needs of customers.