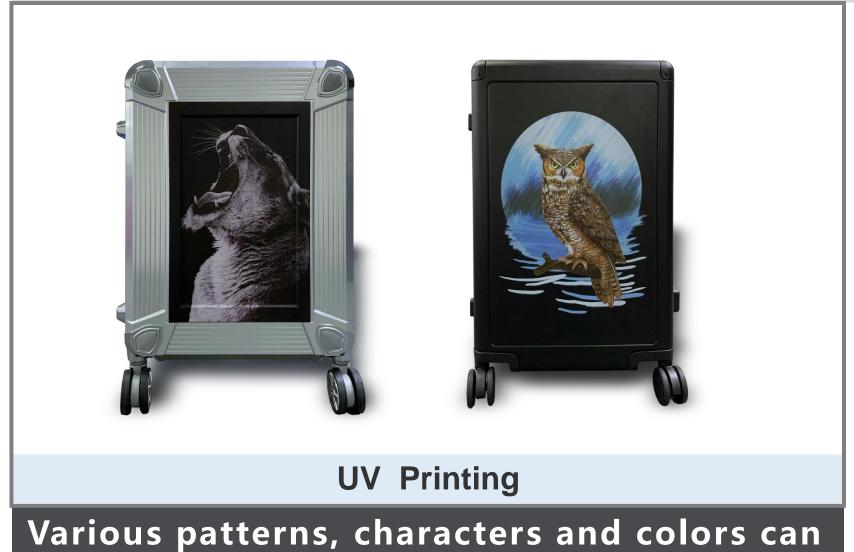

### Lightweight surface customization

Various patterns, characters and colors can be printed on the surface of the suitcase.

We are committed to providing customized services to our customers. Whether it is a unique pattern, innovative color matching, or a logo with special significance, we can design and make it according to the needs of customers.