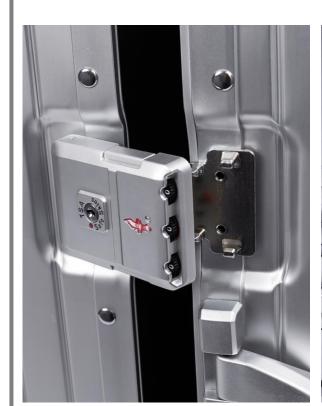

### **TSA LOCK**

- High secruite
- •Ease of Use
- Durability

We pay special attention to the quality and performance of wheels, and adopt high-quality luggage wheels, including the highly acclaimed hinomoto wheels.

We have many locks of various styles and designs, which can fully meet the selection needs of various suitcases in terms of safety, practicality and appearance design.

### **Accessories: Locks**

Our luggage lock provides users with all-round quality experience with excellent safety performance, durable quality, convenient operation, personalized design and good compatibility.