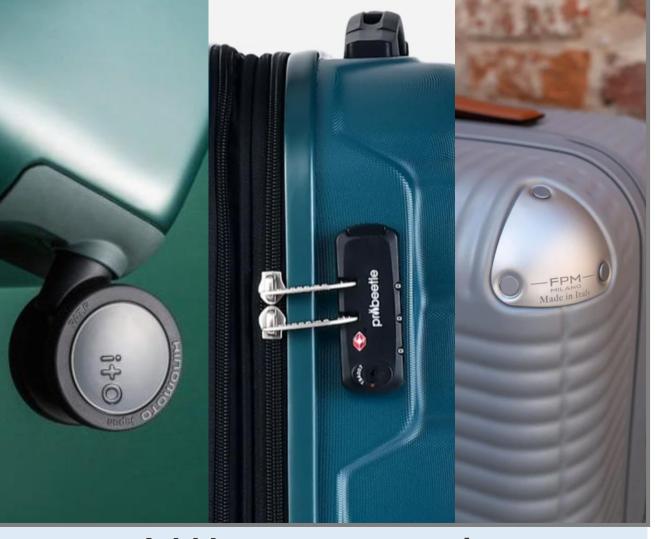

### Lightweight customization: logo

Design with the mold

Add logo to accessories

**Printing** 

**Sticking** 

The above products are examples of customized content, not produced by our company.

We are committed to providing customized services to our customers. Whether it is a unique pattern, innovative color matching, or a logo with special significance, we can design and make it according to the needs of customers.