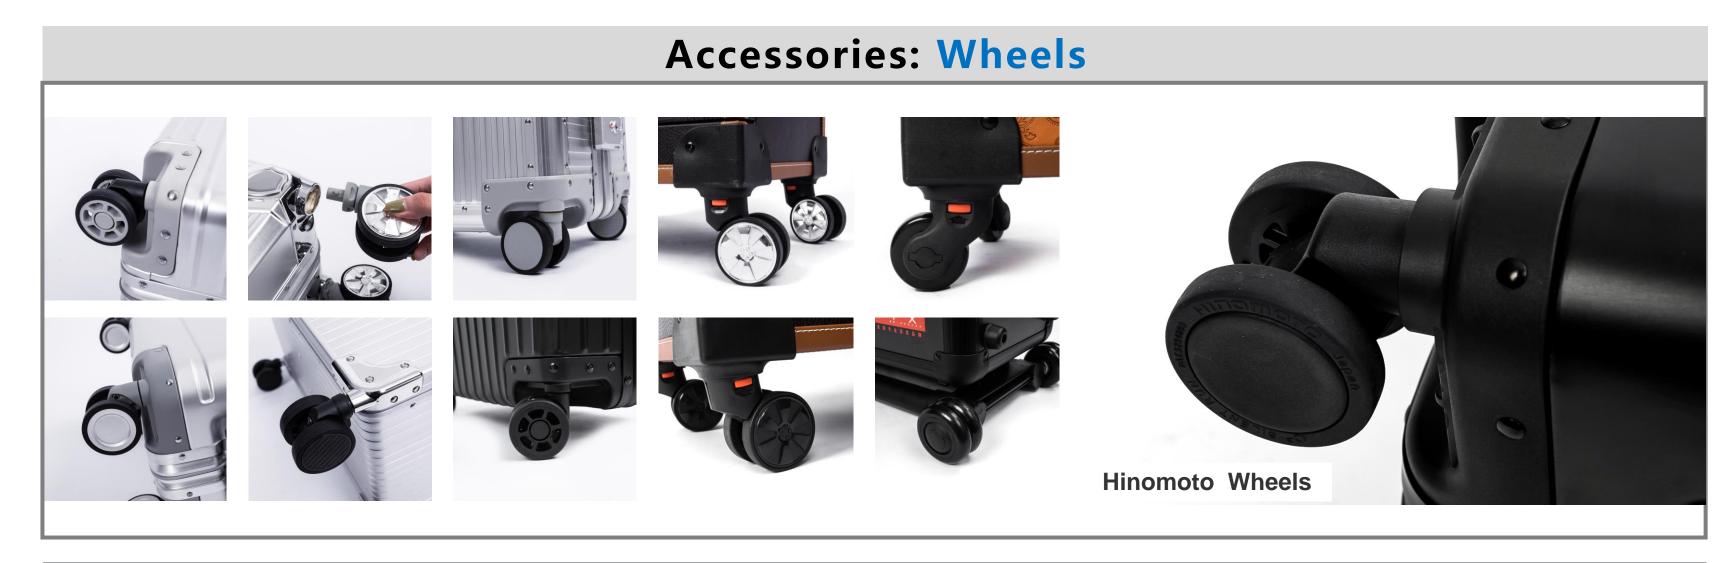

### **WHEELS**

- •360 degree
- •Smooth ride any surface
- Silence

The interior storage design of our luggage is ingenious, which effectively protects articles and improves space utilization, making users' travel easier and more orderly.

Our wheels are diverse in style, durable, stable, including universal wheels, detachable wheels and brake wheels, to meet the individual needs of your different suitcases.

We pay special attention to the quality and performance of wheels, and adopt high-quality luggage wheels, including the highly acclaimed hinomoto wheels.

We have many locks of various styles and designs, which can fully meet the selection needs of various suitcases in terms of safety, practicality and appearance design.