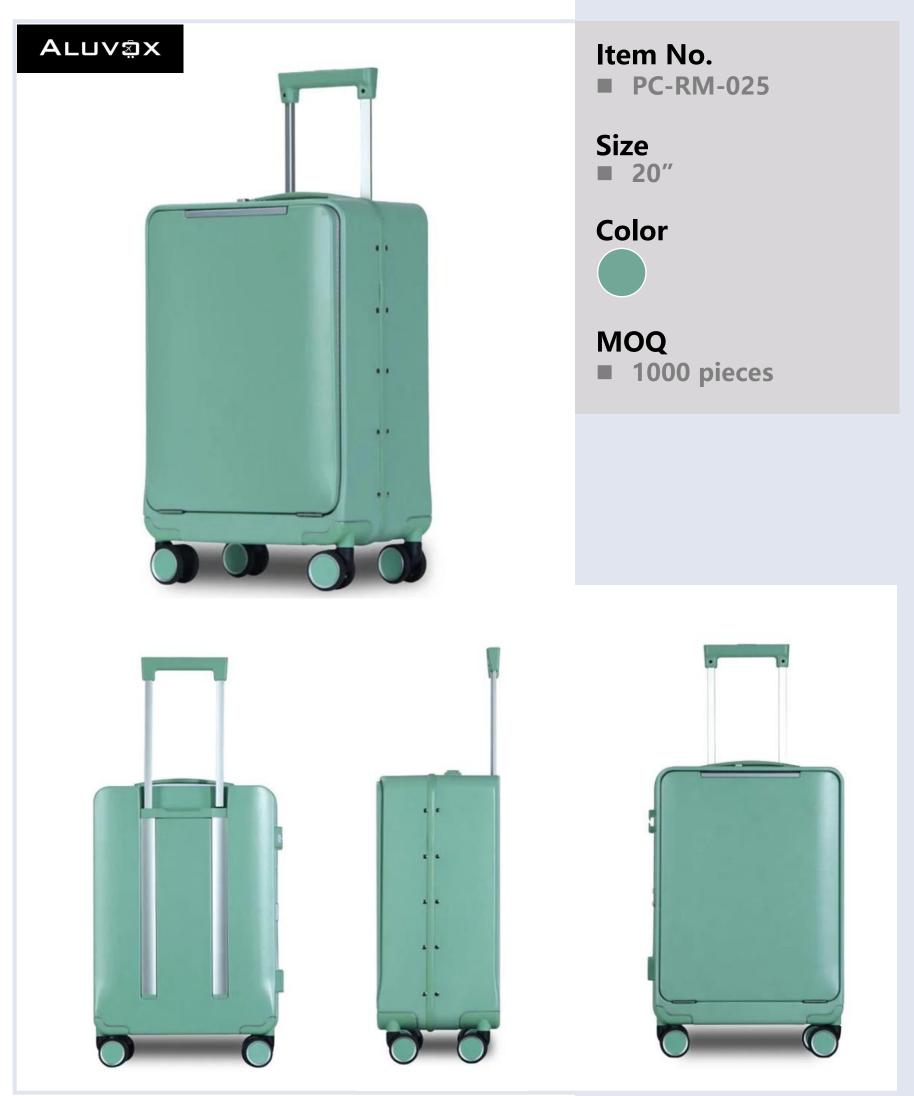

### Item No.

■ PC-RM-003

### Size

**20**"

### Color

### MOQ

**■** 1000 pieces

Both color and size can be customized according to your requirements.

Both color and size can be customized according to your requirements.

Both color and size can be customized according to your requirements.