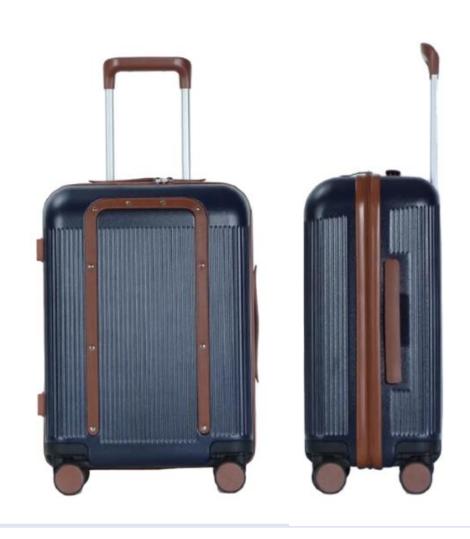

### Item No.

■ PC-RM-012

### Size

- **20**"
- **24**"
- **28**"

### Color

### MOQ

■ 1000 pieces