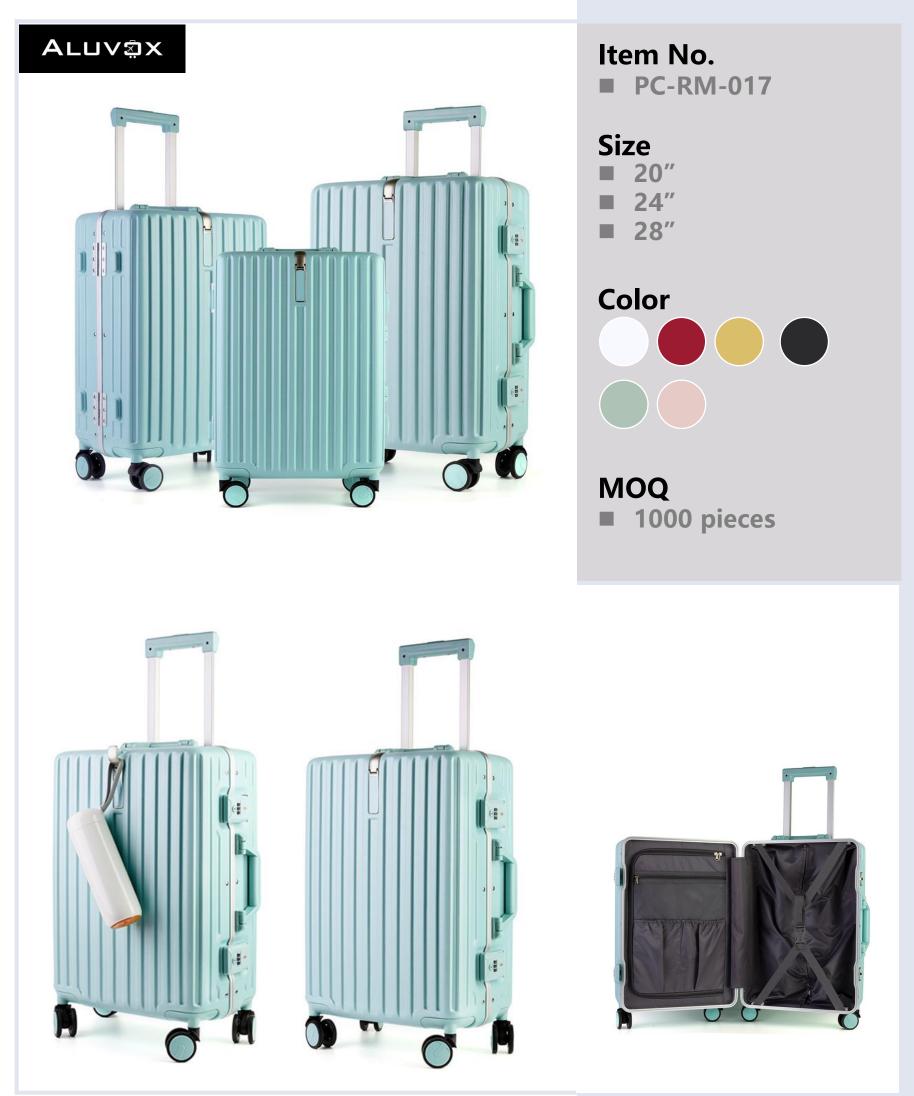

### Item No.

■ PC-RM-016

### Size

- **20**"
- **24**"
- **28**"

### Color

### MOQ

**■** 1000 pieces

AΓΠ∧澂Χ