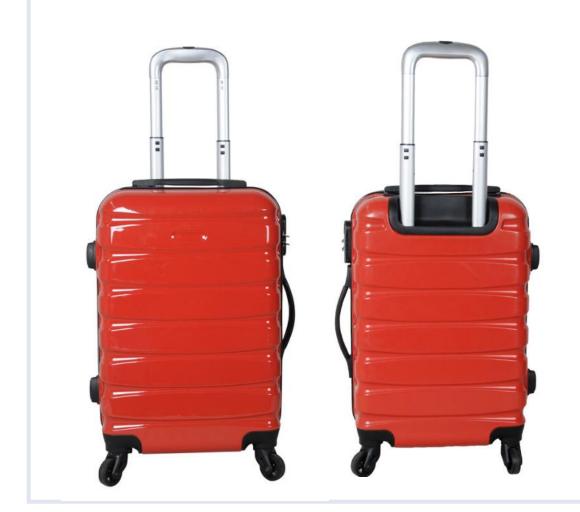

### Item No.

■ PC-RM-003

### Size

**20**"

### Color

### MOQ

**■** 1000 pieces

Both color and size can be customized according to your requirements.

Both color and size can be customized according to your requirements.

Both color and size can be customized according to your requirements.