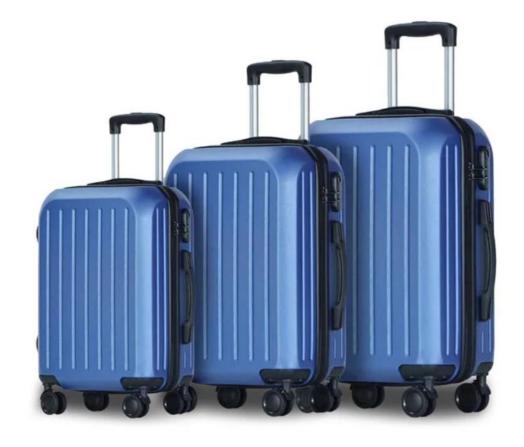

### Item No.

■ PC-RM-018

### Size

- **20**"
- **24**"
- **28**"

### MOQ

**■** 1000 pieces

Both color and size can be customized according to your requirements.