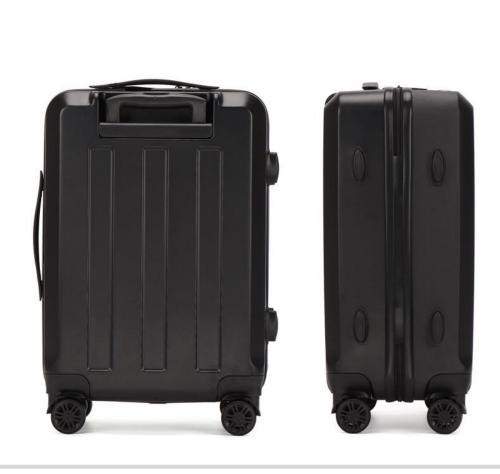

### Item No.

■ PC-RM-014

### Size

- **20**"
- **24**″
- **28**"

### Color

### MOQ

**■** 1000 pieces