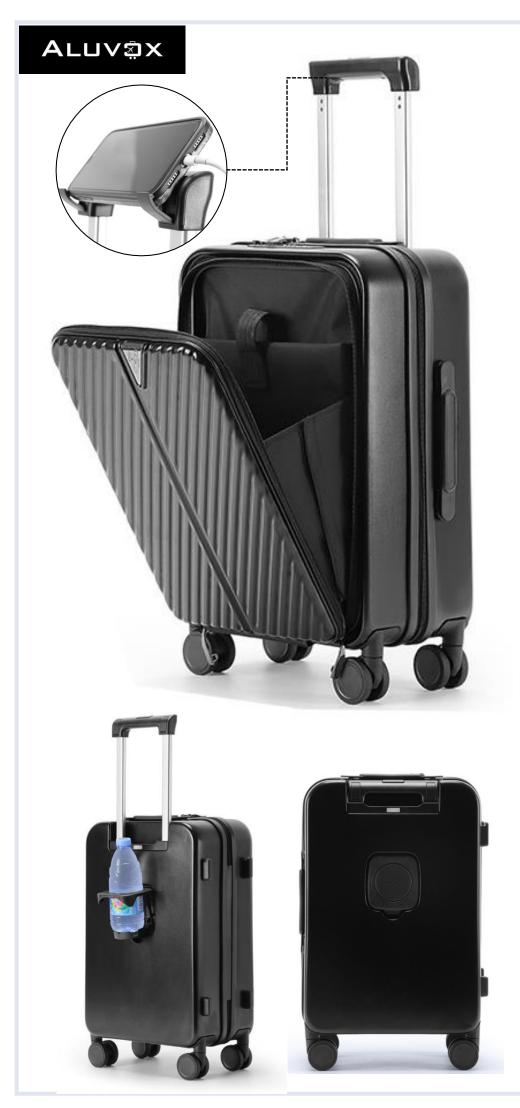

### Item No.

■ PC-RM-013

### Size

- **20**"
- **24**"
- **28**"

### Color

### MOQ

**■** 1000 pieces