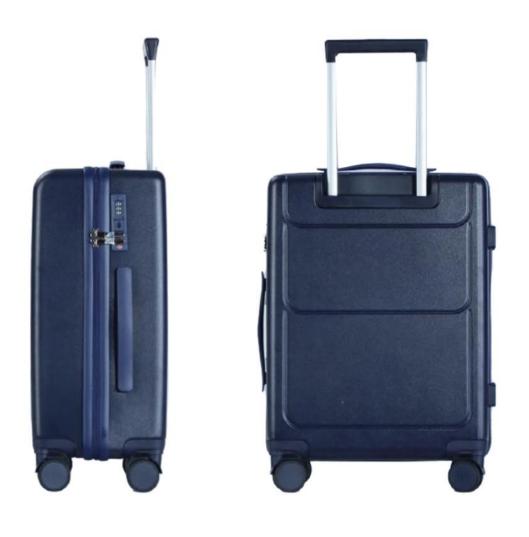

## **SUITCASE PARTS**

### **TROLLEY**

- Multi-height settings
- Smooth pulling
- Durability
- Aesthetic

### **TSA LOCK**

- High secruite
- •Ease of Use
- Durability

### **WHEELS**

- •360 degree
- •Smooth ride any surface
- Silence
- Damping

ABS+PC suitcase

A&P E Q&A

Our honours