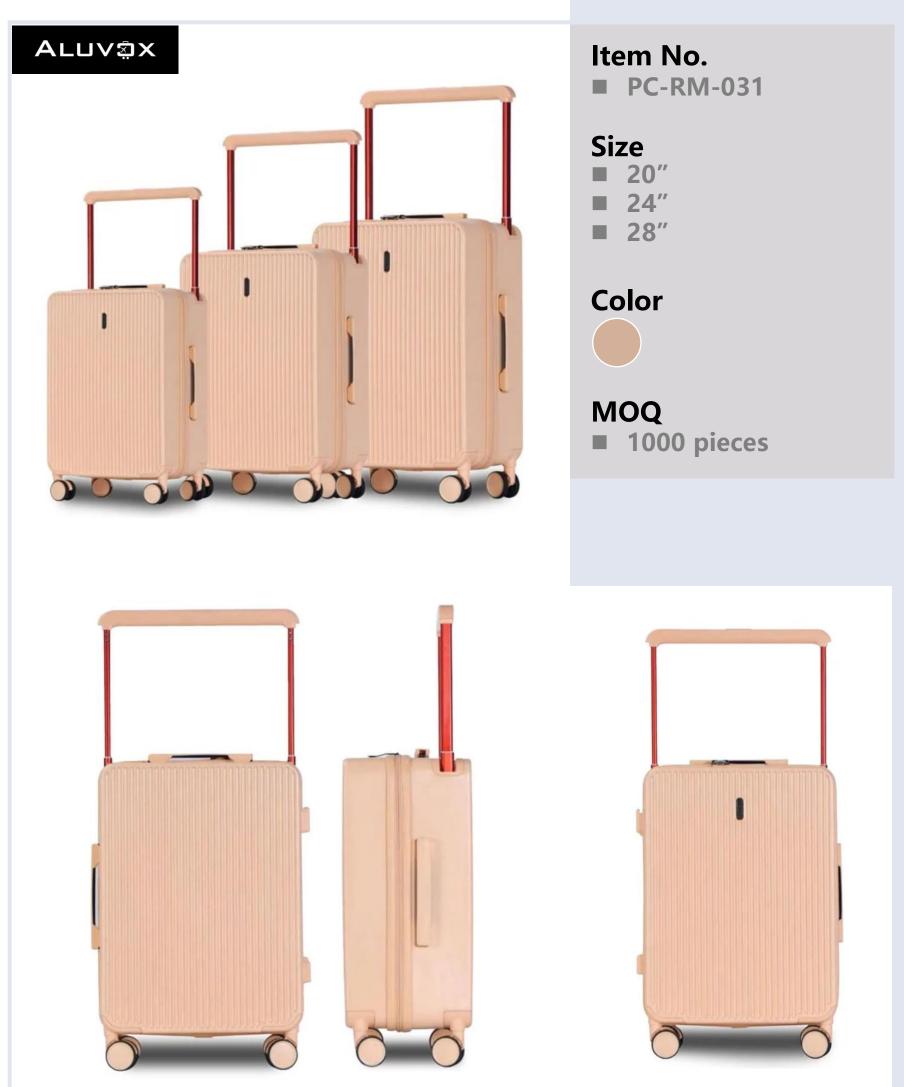

### Item No.

■ PC-RM-030

### Size

- **20**"
- **24**″
- **28**"

### Color

### MOQ

■ 1000 pieces