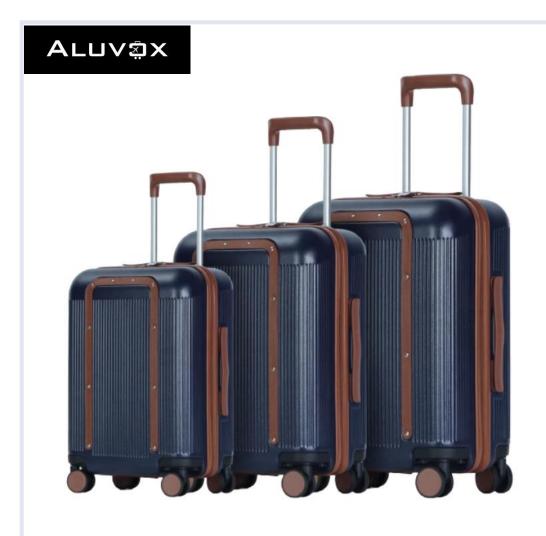

### Item No.

■ PC-RM-012

### Size

- **20**"
- **24**"
- **28**"

### Color

### MOQ

■ 1000 pieces