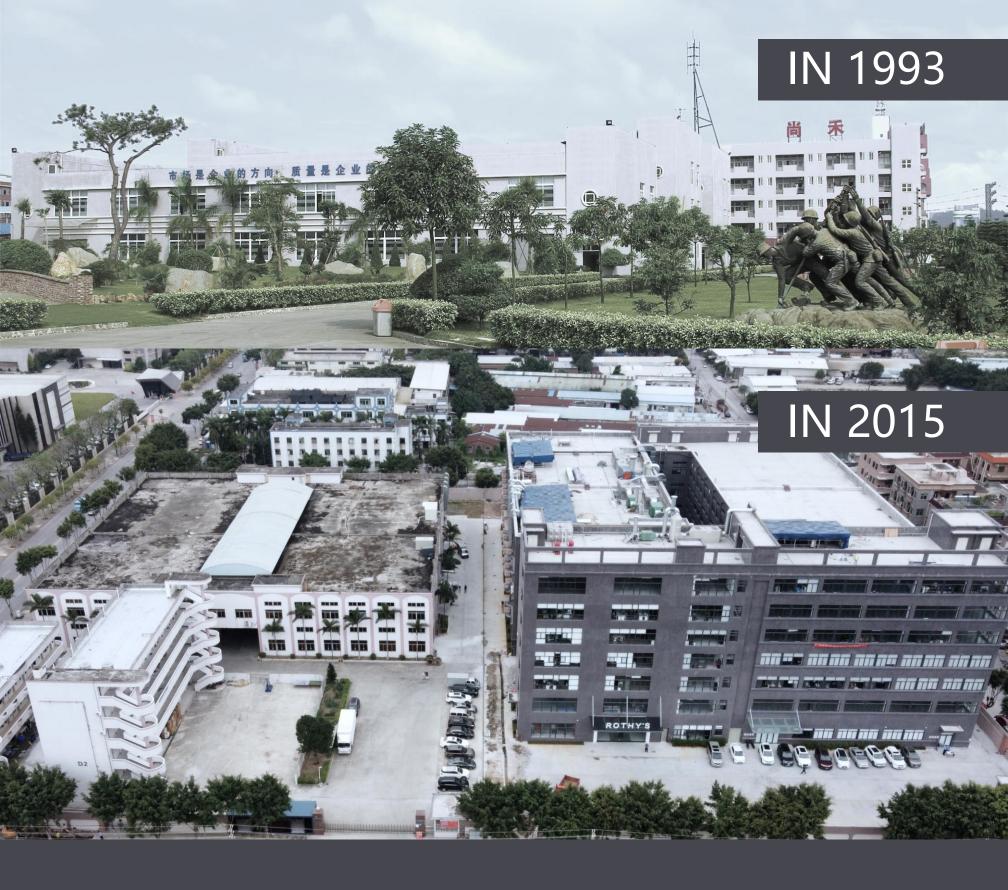

### **OUR FACTORY**

Founded in 1993, Yachentai Case Products Technology Co., Ltd. is nestled in the bustling industrial city of Dongguan, China. Our sprawling 49,600 square meter facility specializes in the production of transportable trunks and cases. Our dedicated workforce of 250 specialists spans across divisions including **Digital Design**, **Research & Development**, **Testing**, **Production**, **and Marketing/E-commerce**, ensuring a comprehensive, expert-driven approach to our product lifecycle.