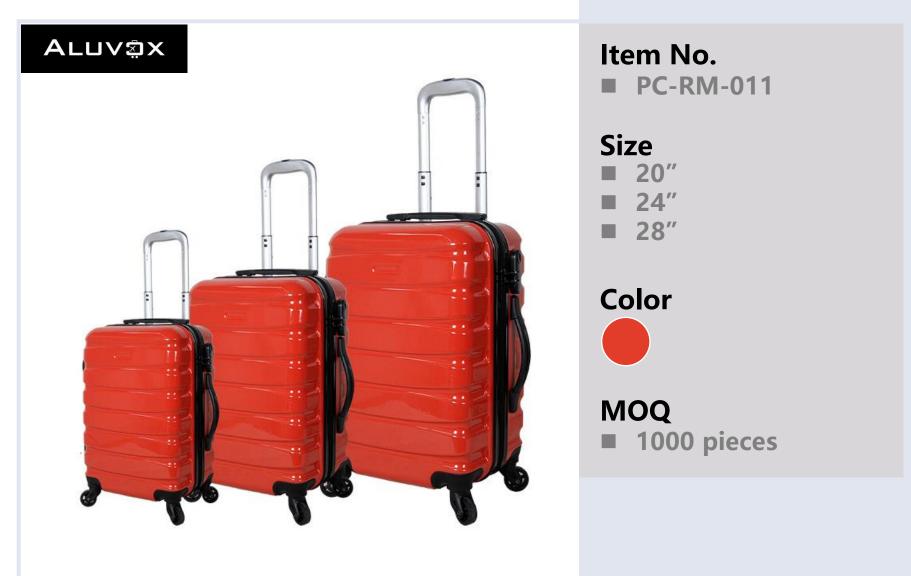

### Item No.

■ PC-RM-014

### Size

- **20**"
- **24**″
- **28**"

### Color

### MOQ

**■** 1000 pieces