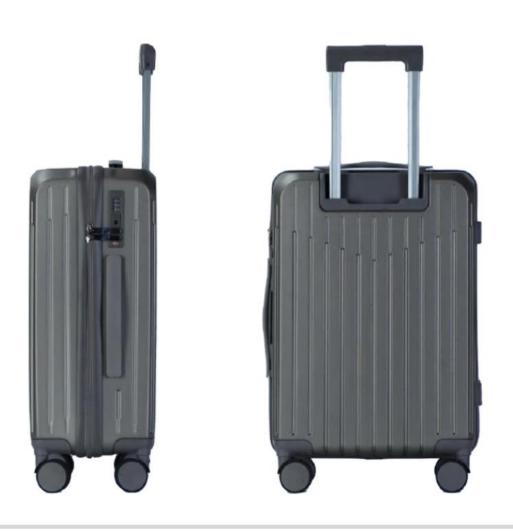

### **TROLLEY**

- Multi-height settings
- Smooth pulling
- Durability
- Aesthetic

### **TSA LOCK**

- High secruite
- •Ease of Use
- Durability

### **WHEELS**

- •360 degree
- •Smooth ride any surface
- Silence
- Damping

ABS+PC suitcase

A&P E Q&A

Our honours