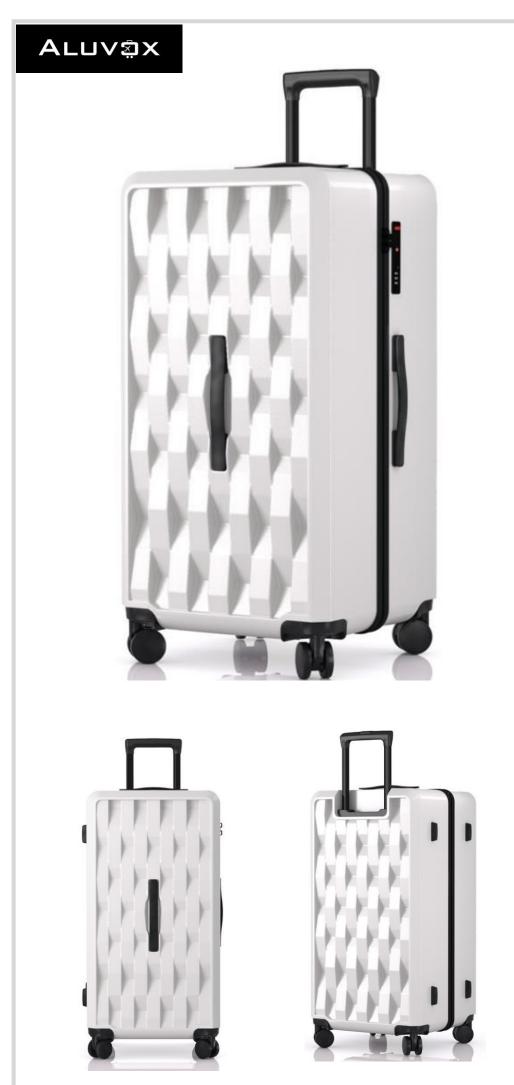

### Item No.

■ MPC-RM-023

### Size

- **20**"
- **24**″
- **28**″

### Color

### MOQ

**■** 1000 pieces