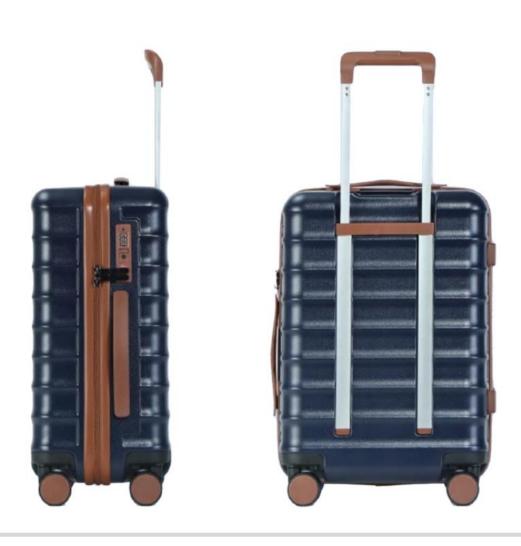

# ALUV DX

#### Item No.

■ MPC-RM-034

#### Size

- **20**"
- **24**"
- **28**"

#### Color

#### MOQ

**■** 1000 pieces

Both color and size can be customized according to your requirements.