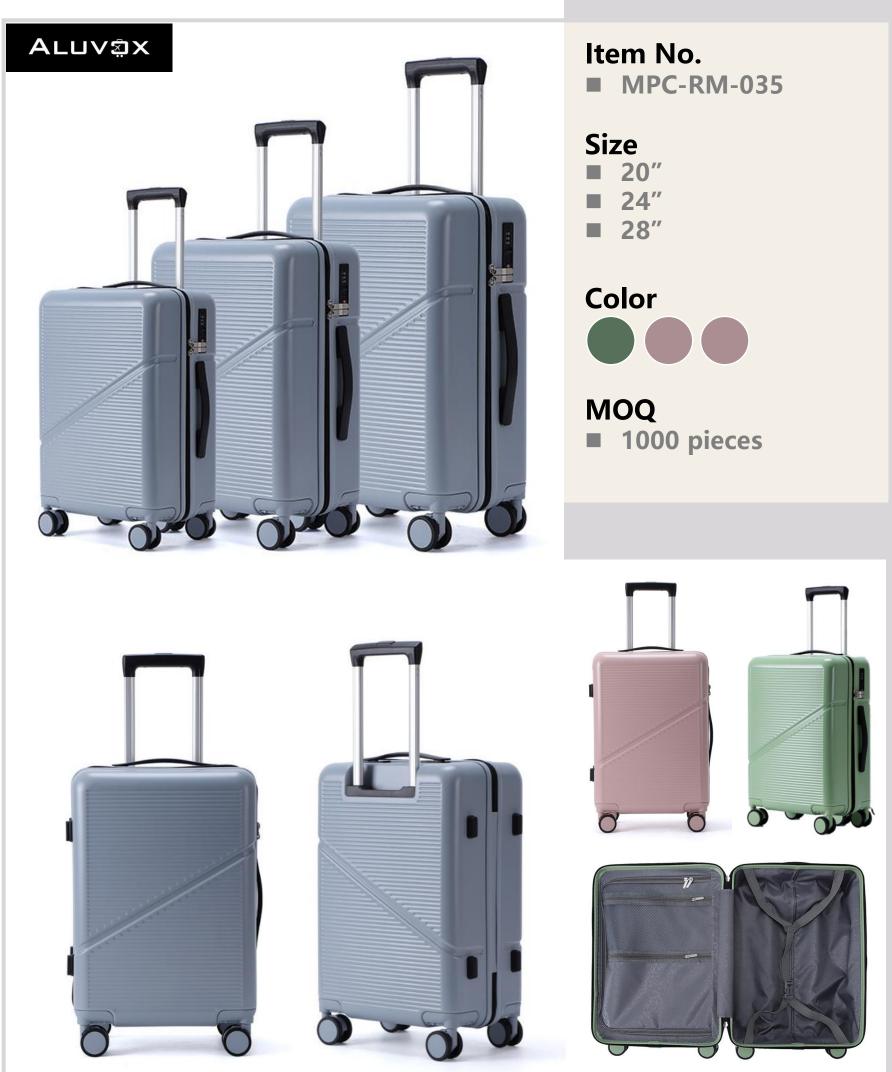

### Item No.

■ MPC-RM-033

### Size

- **20**"
- **24**″
- **28**"

### Color

### MOQ

**■** 1000 pieces