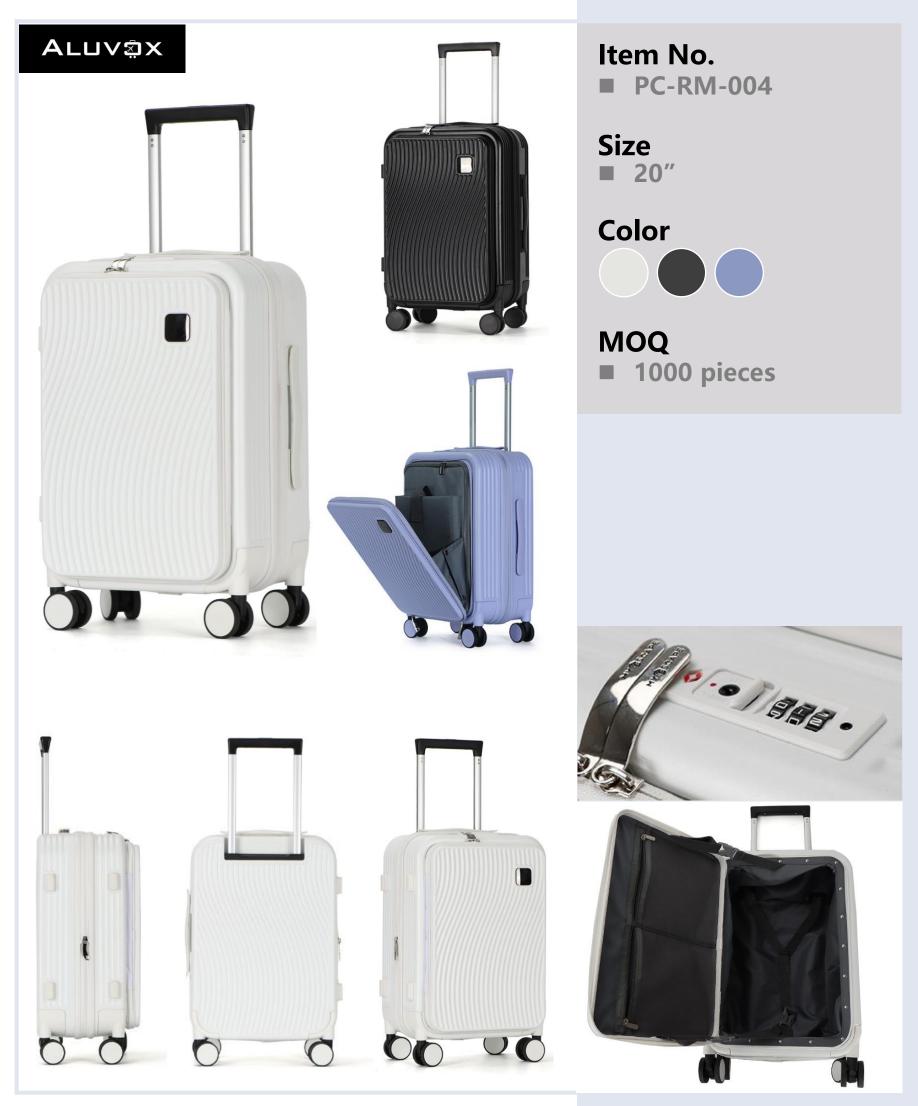

### Item No.

■ PC-RM-003

### Size

**20**"

### Color

### MOQ

**■** 1000 pieces

Both color and size can be customized according to your requirements.

Both color and size can be customized according to your requirements.

Both color and size can be customized according to your requirements.