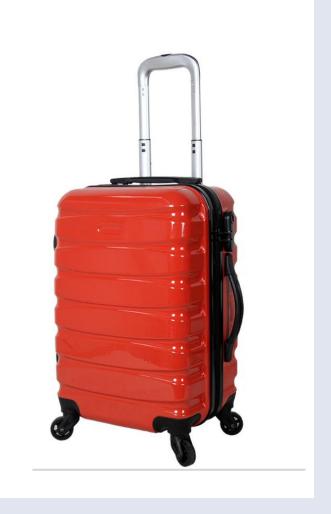

### Item No.

■ PC-RM-003

### Size

**20**"

### Color

### MOQ

**■** 1000 pieces

Both color and size can be customized according to your requirements.

Both color and size can be customized according to your requirements.

Both color and size can be customized according to your requirements.