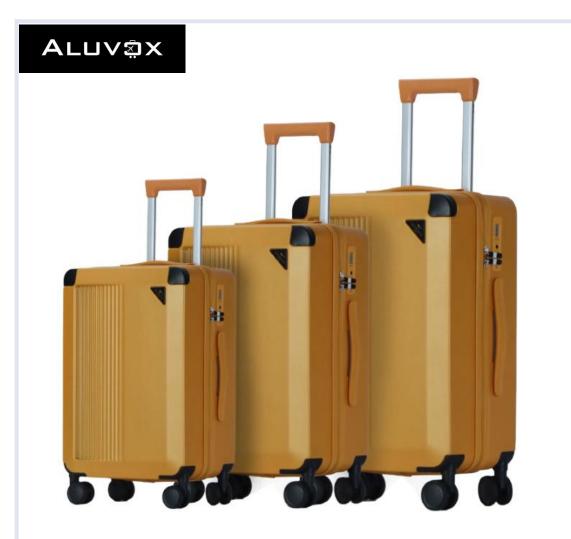

### Item No.

■ PC-RM-012

### Size

- **20**"
- **24**"
- **28**"

### Color

### MOQ

■ 1000 pieces