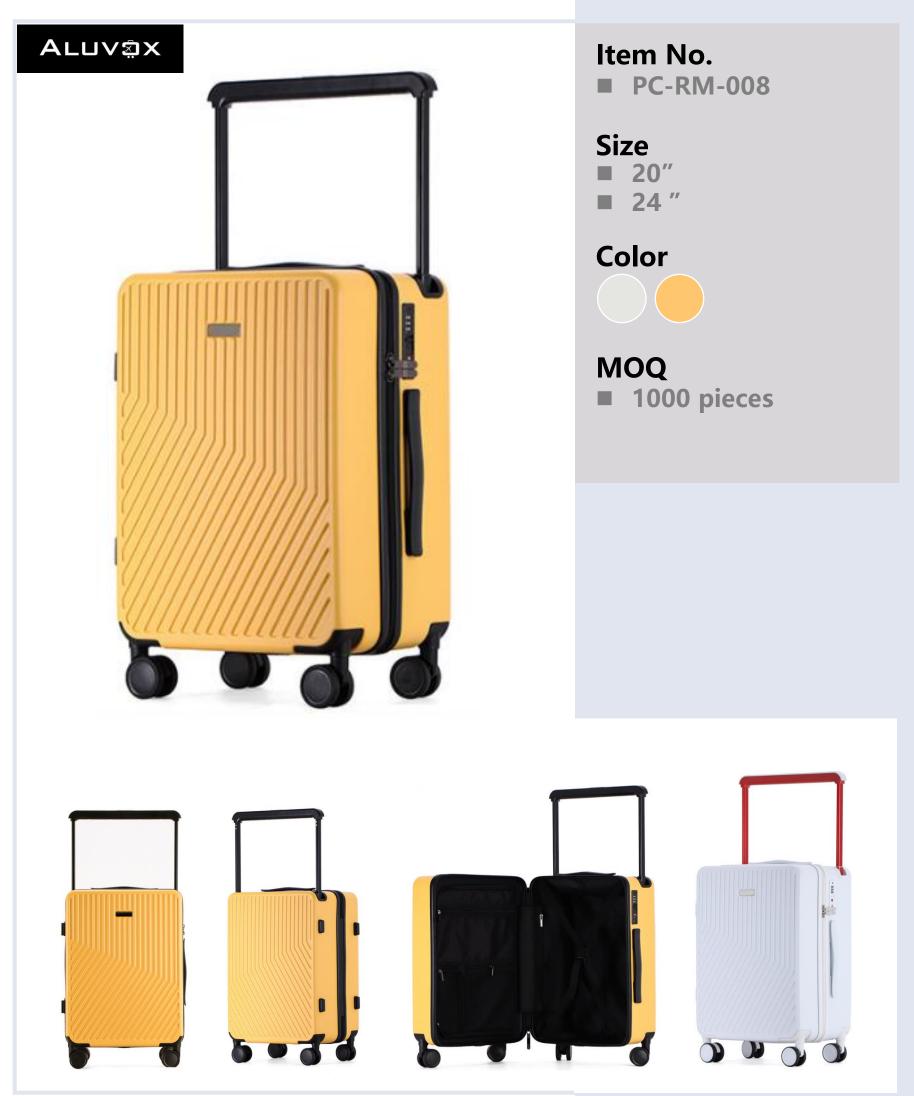

### Item No.

■ PC-RM-003

### Size

**20**"

### Color

### MOQ

**■** 1000 pieces

Both color and size can be customized according to your requirements.

Both color and size can be customized according to your requirements.

Both color and size can be customized according to your requirements.