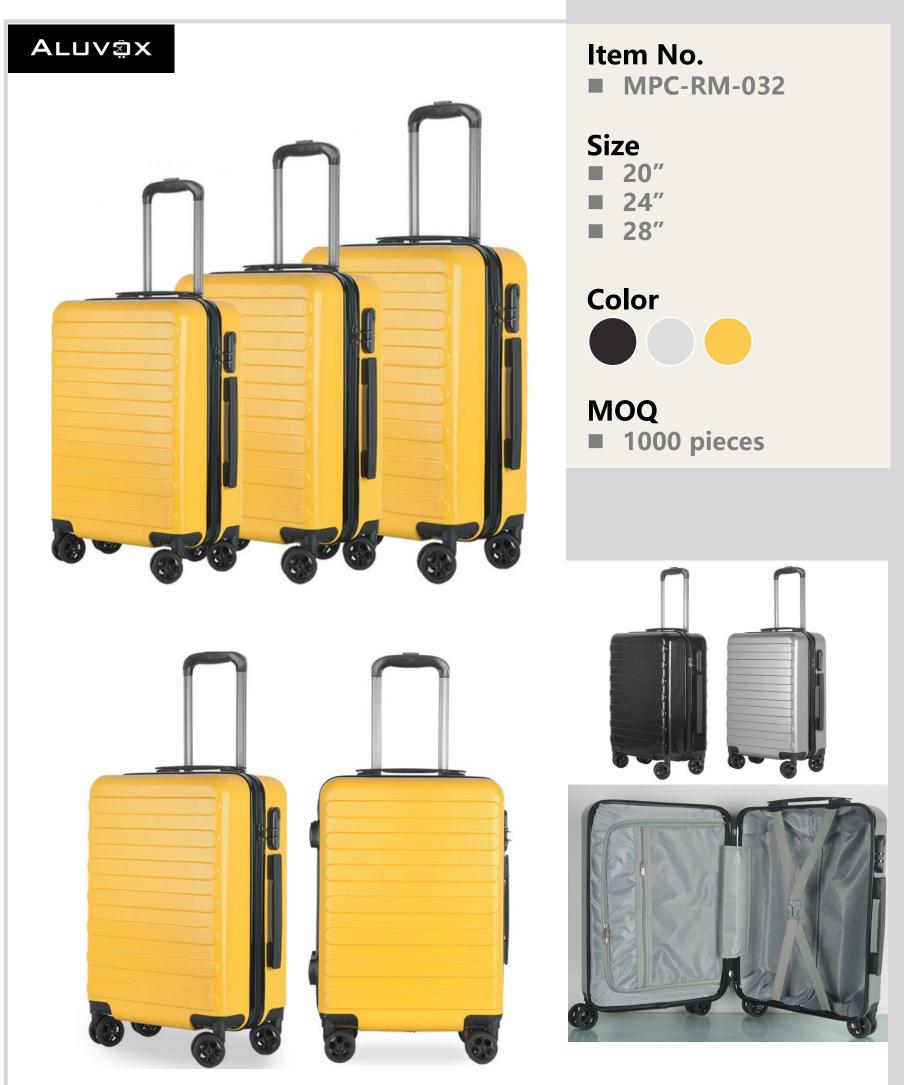

### Item No.

■ MPC-RM-023

### Size

- **20**"
- **24**″
- **28**″

### Color

### MOQ

**■** 1000 pieces