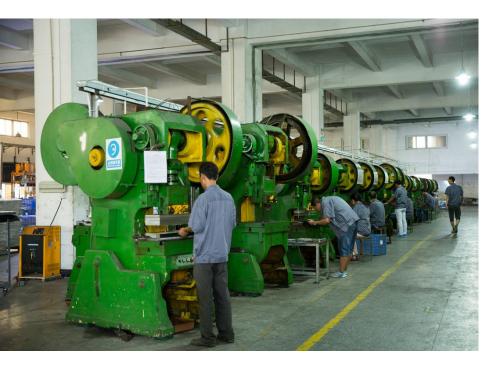

### WELL-MECHINERY

We equiped two 500 tons mold crushing machine from Japan, Metal stamping production line and carving, laser manufacturing and stitching cart, computer cart.

State-of-the-Art Machinery Skilled Workforce Quality Control Systems