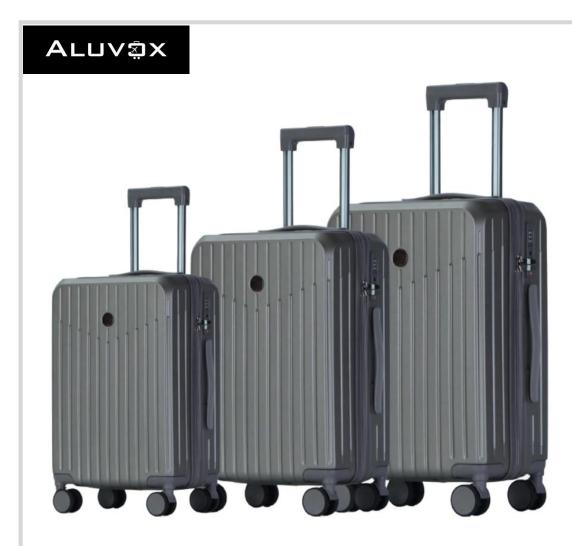

### Item No.

■ PC-RM-003

### Size

**20**"

### Color

### MOQ

**■** 1000 pieces

Both color and size can be customized according to your requirements.

Both color and size can be customized according to your requirements.

Both color and size can be customized according to your requirements.