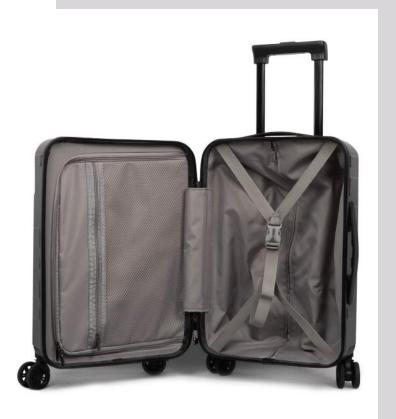

## **SUITCASE PARTS**

### **TROLLEY**

- Multi-height settings
- Smooth pulling
- Durability
- Aesthetic

### **TSA LOCK**

- High secruite
- •Ease of Use
- Durability

### **WHEELS**

- •360 degree
- •Smooth ride any surface
- Silence
- Damping

ABS+PC suitcase

A&P E Q&A

Our honours