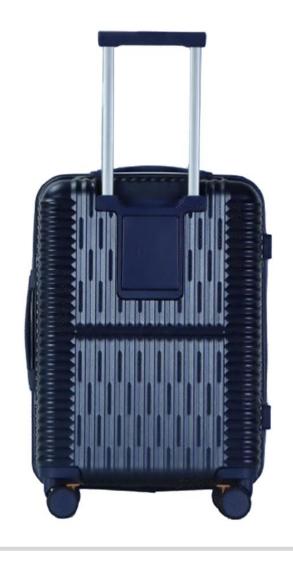

## **SUITCASE PARTS**

### **TROLLEY**

- Multi-height settings
- Smooth pulling
- Durability
- Aesthetic

### **TSA LOCK**

- High secruite
- •Ease of Use
- Durability

### **WHEELS**

- •360 degree
- •Smooth ride any surface
- Silence
- Damping

ABS+PC suitcase

A&P E Q&A

Our honours