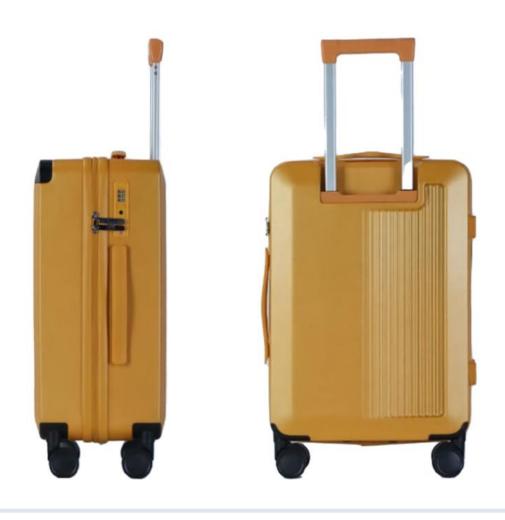

### Item No.

■ PC-RM-012

### Size

- **20**"
- **24**"
- **28**"

### Color

### MOQ

■ 1000 pieces