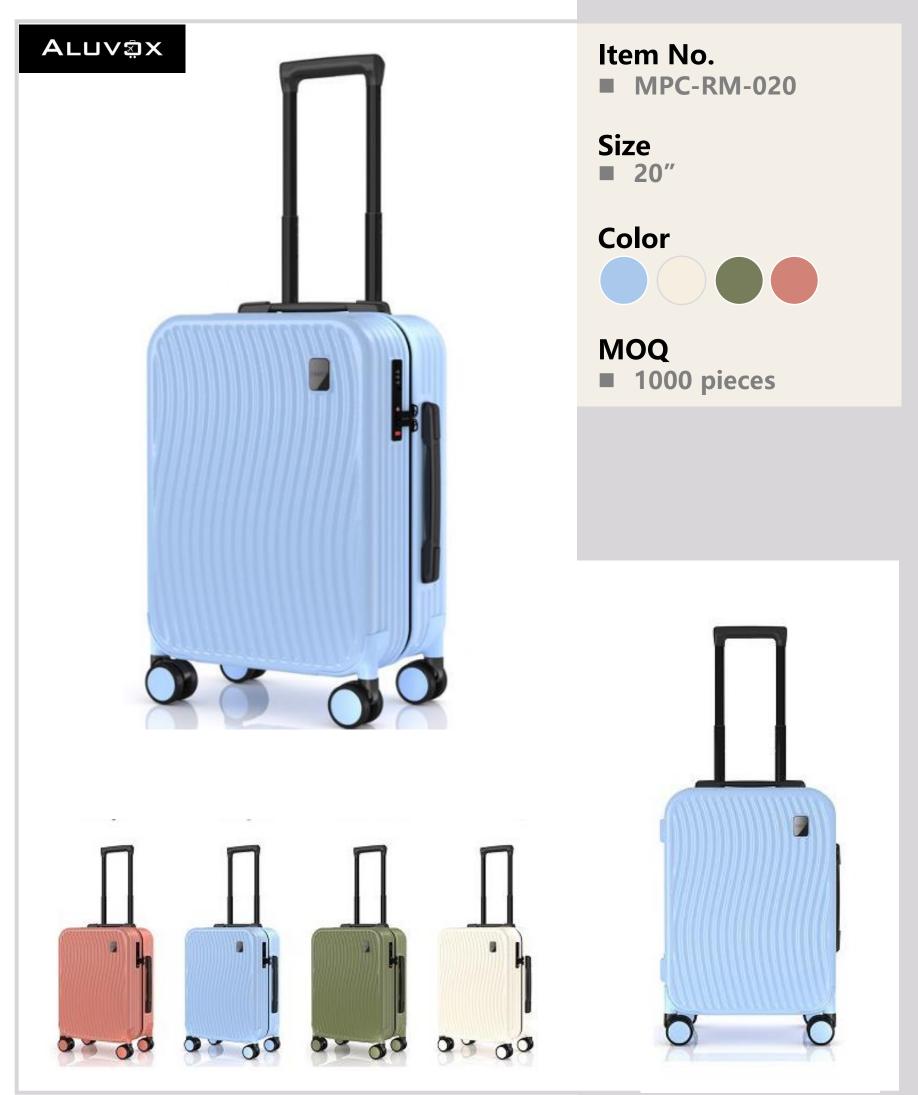

### Item No.

■ MPC-RM-023

### Size

- **20**"
- **24**″
- **28**″

### Color

### MOQ

**■** 1000 pieces