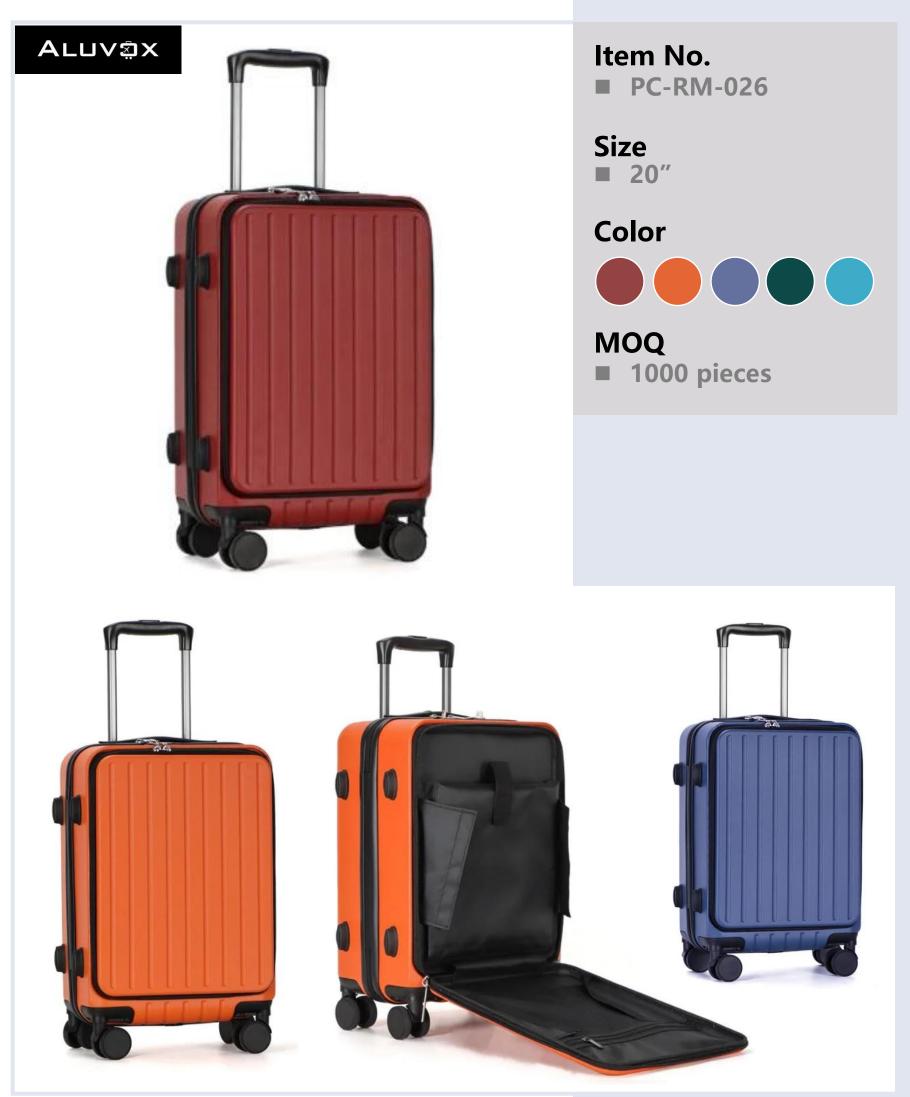

### Item No.

■ PC-RM-012

### Size

- **20**"
- **24**"
- **28**"

### Color

### MOQ

■ 1000 pieces