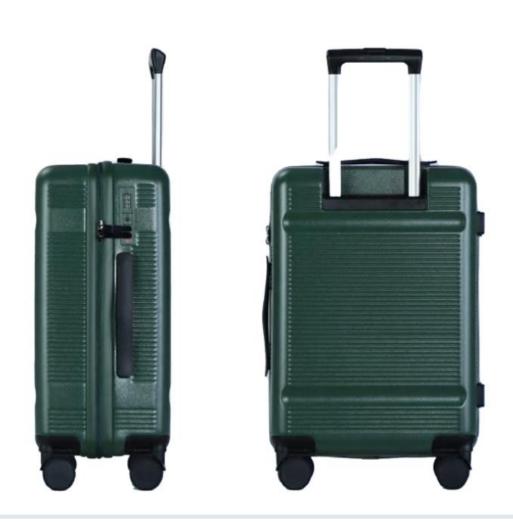

## **SUITCASE PARTS**

### **TROLLEY**

- Multi-height settings
- Smooth pulling
- Durability
- Aesthetic

### **TSA LOCK**

- High secruite
- •Ease of Use
- Durability

### **WHEELS**

- •360 degree
- •Smooth ride any surface
- Silence
- Damping

ABS+PC suitcase

A&P E Q&A

Our honours