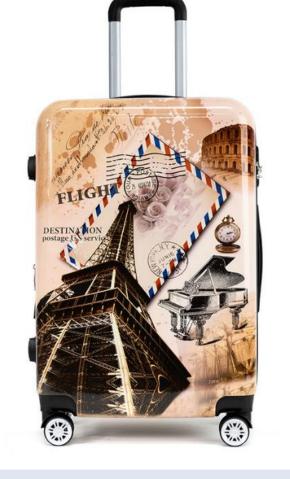

### Item No.

■ PC-RM-003

### Size

**20**"

### Color

### MOQ

**■** 1000 pieces

Both color and size can be customized according to your requirements.

Both color and size can be customized according to your requirements.

Both color and size can be customized according to your requirements.