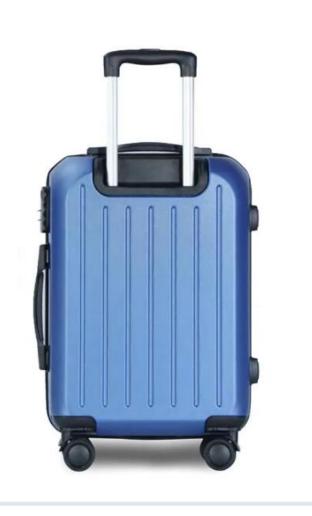

### Item No.

■ PC-RM-018

### Size

- **20**"
- **24**"
- **28**"

### MOQ

**■** 1000 pieces

Both color and size can be customized according to your requirements.