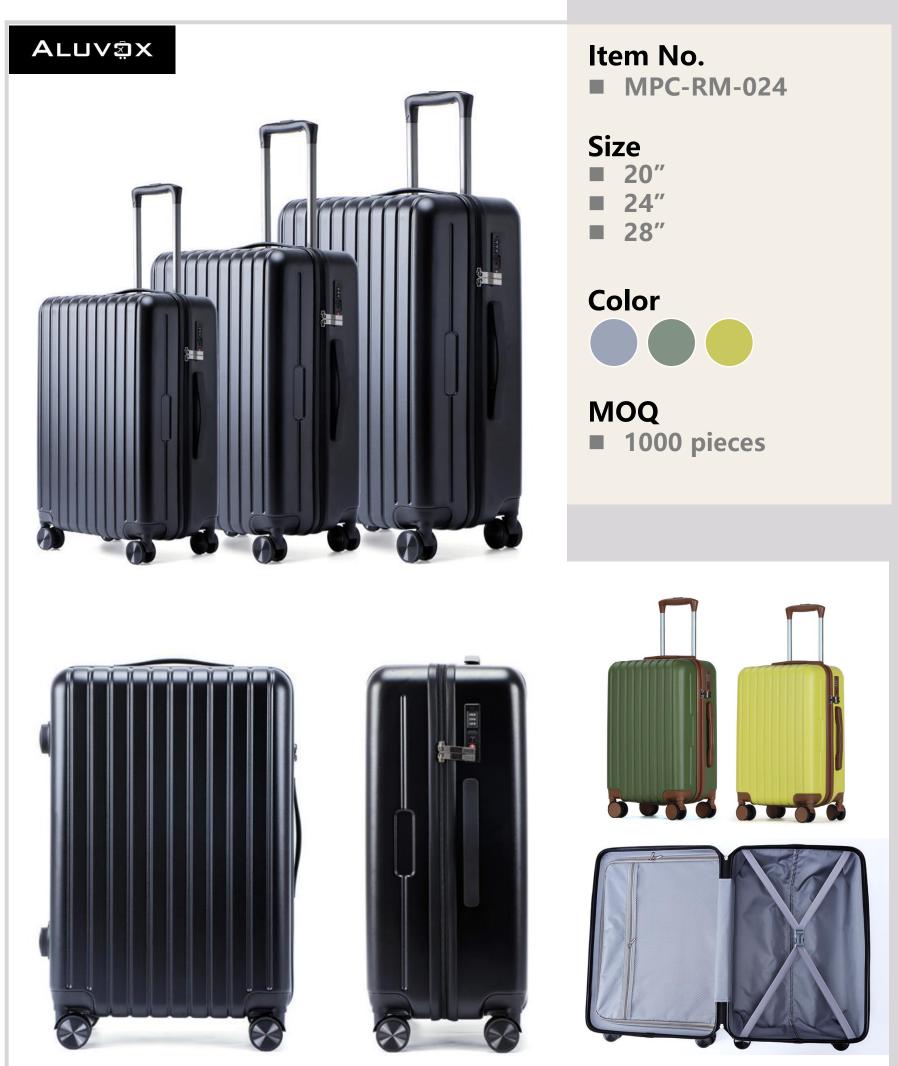

### Item No.

■ MPC-RM-022

### Size

**28**"

### Color

### MOQ

**■** 1000 pieces