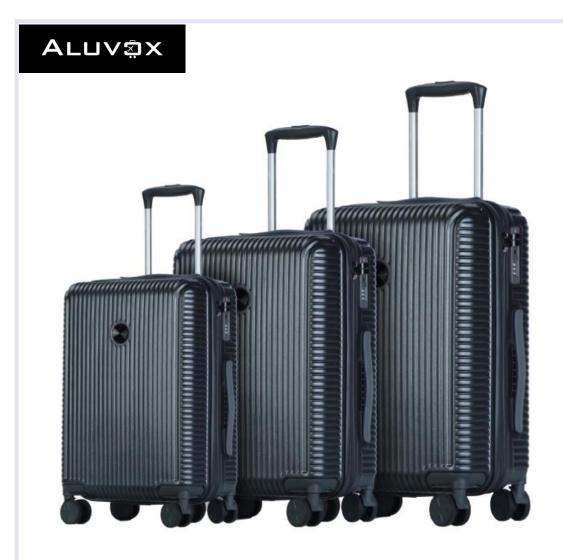

### STRONGE CAPACITY

With equiped of **5 extrusion lines** from 1000 to 1800 pieces, the capacity of up to **21600 pieces per year**, our machines efficiently enhance your productivity.

Scalable Productio Reliable Throughput Global Reach

### WELL-MECHINERY

We equiped two 500 tons mold crushing machine from Japan, Metal stamping production line and carving, laser manufacturing and stitching cart, computer cart.

State-of-the-Art Machinery Skilled Workforce Quality Control Systems