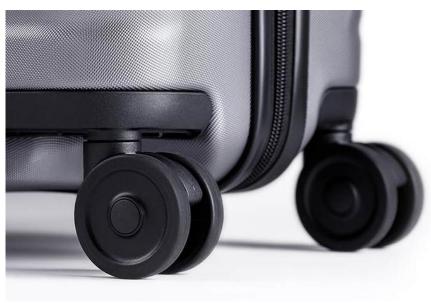

### **WHEELS**

- •360 degree
- •Smooth ride any surface
- Silence
- Damping

ABS+PC suitcase

A&P E Q&A

Our honours