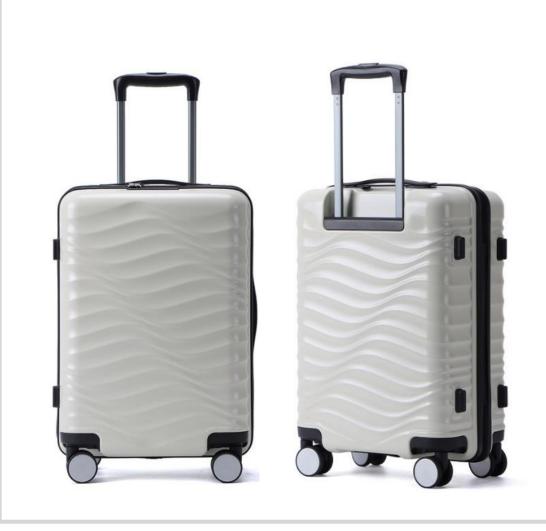

### Item No.

■ PC-RM-003

### Size

**20**"

### Color

### MOQ

**■** 1000 pieces

Both color and size can be customized according to your requirements.

Both color and size can be customized according to your requirements.

Both color and size can be customized according to your requirements.