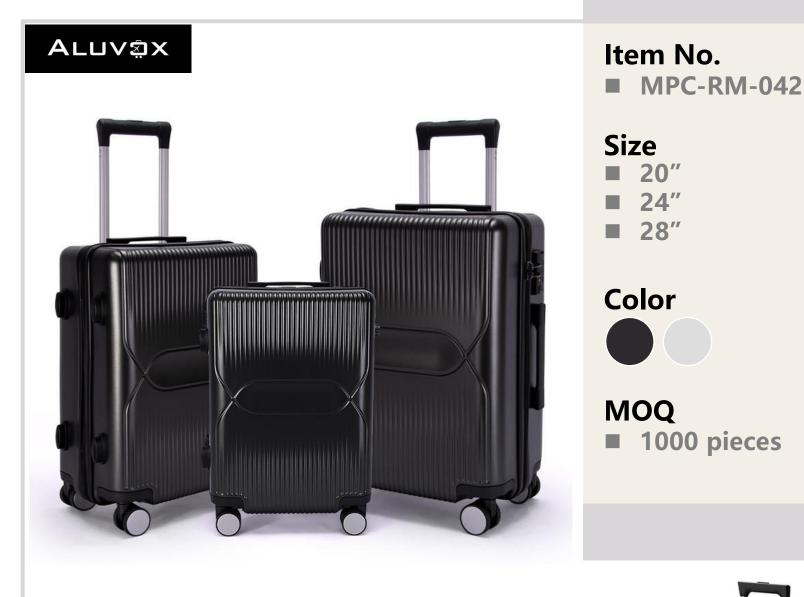

### Item No.

■ MPC-RM-022

### Size

**28**"

### Color

### MOQ

**■** 1000 pieces