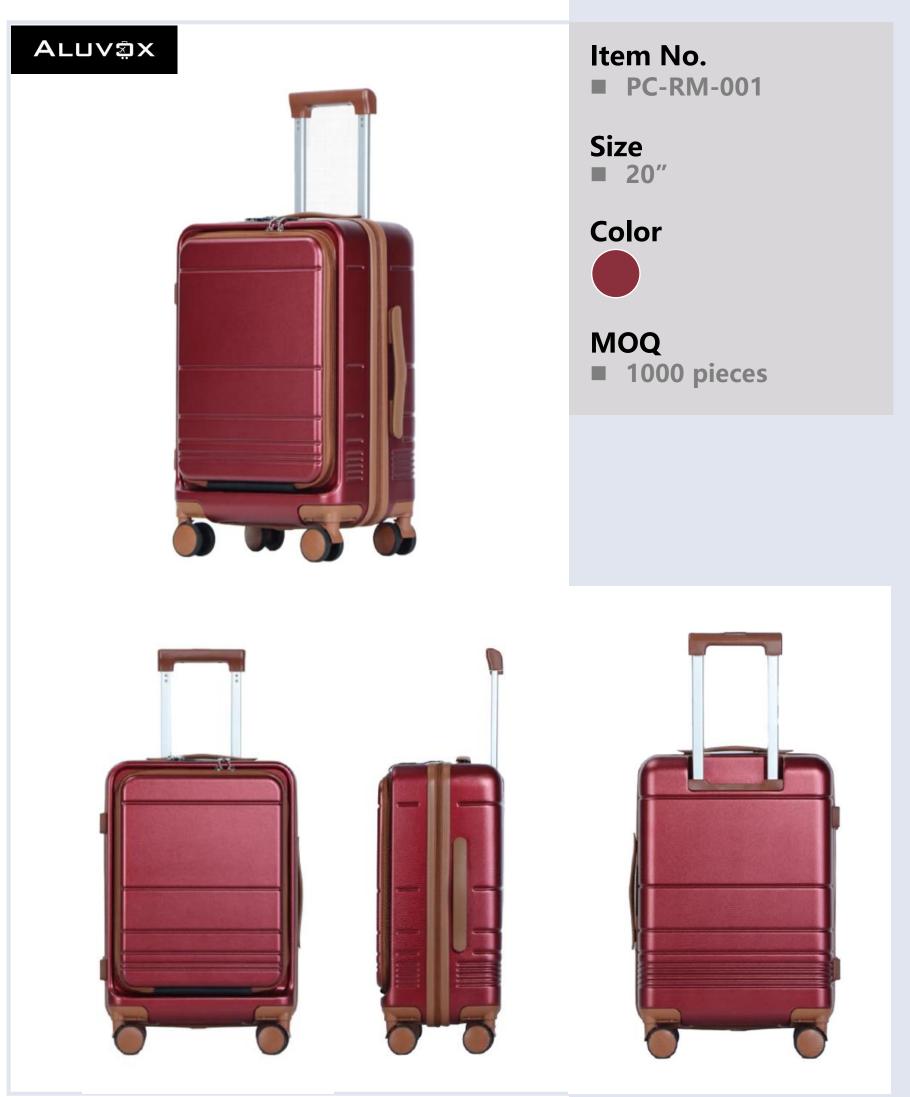

### Item No.

■ PC-RM-003

### Size

**20**"

### Color

### MOQ

**■** 1000 pieces

Both color and size can be customized according to your requirements.

Both color and size can be customized according to your requirements.

Both color and size can be customized according to your requirements.