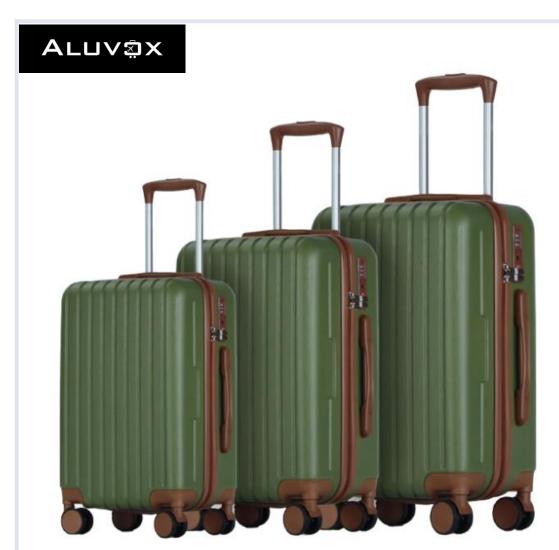

### Item No.

■ PC-RM-012

### Size

- **20**"
- **24**"
- **28**"

### Color

### MOQ

■ 1000 pieces