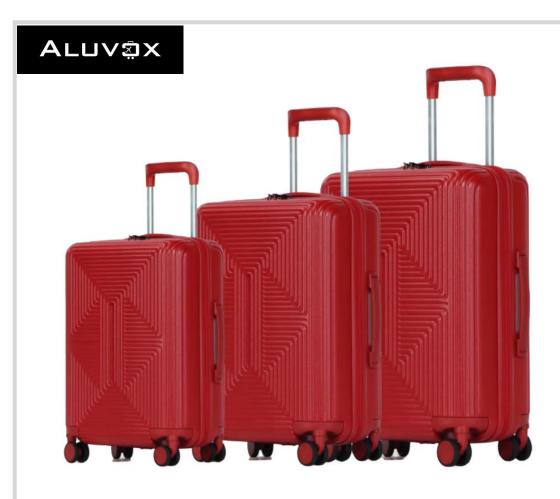

### Item No.

■ PC-RM-003

### Size

**20**"

### Color

### MOQ

**■** 1000 pieces

Both color and size can be customized according to your requirements.

Both color and size can be customized according to your requirements.

Both color and size can be customized according to your requirements.