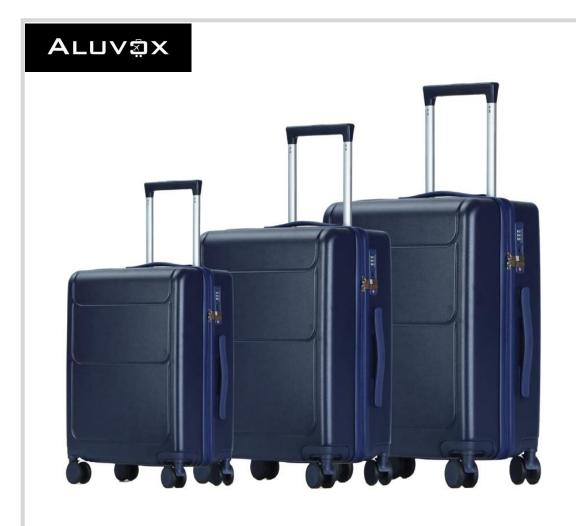

### Item No.

■ PC-RM-012

### Size

- **20**"
- **24**"
- **28**"

### Color

### MOQ

■ 1000 pieces