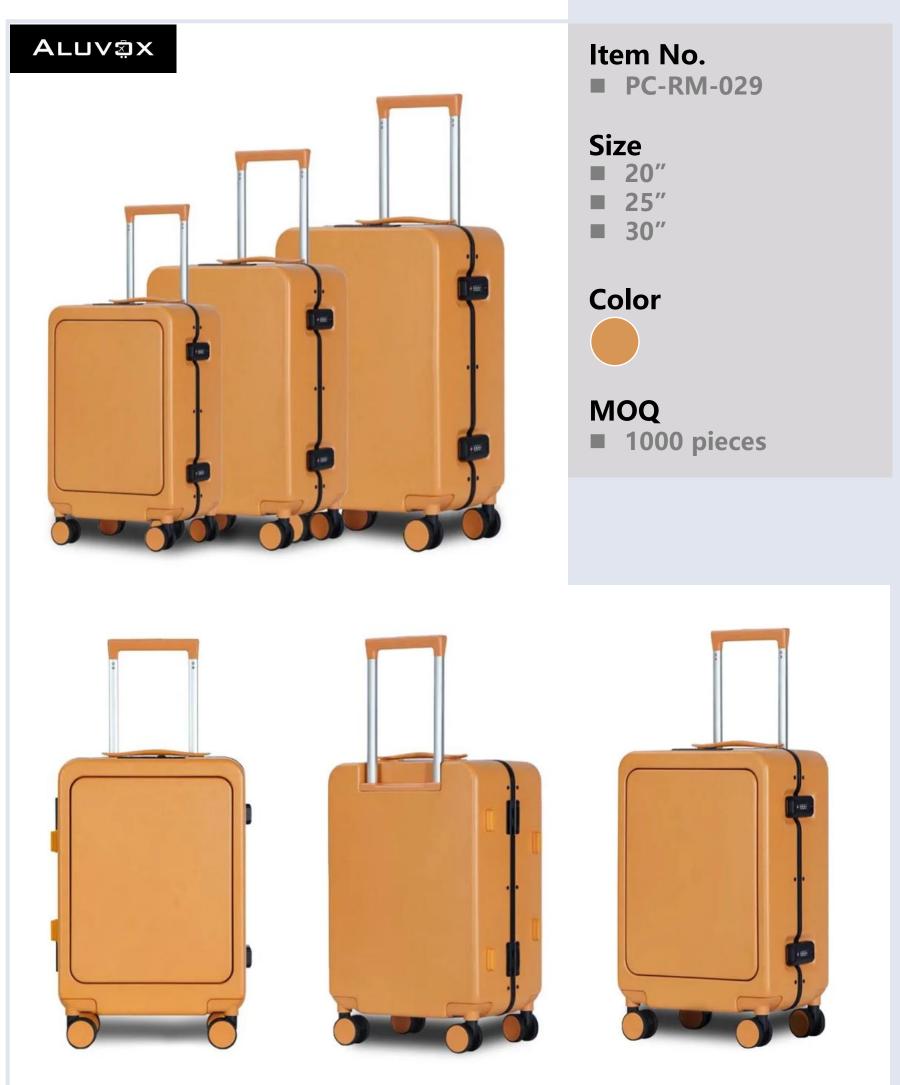

### Item No.

■ PC-RM-030

### Size

- **20**"
- **24**″
- **28**"

### Color

### MOQ

■ 1000 pieces