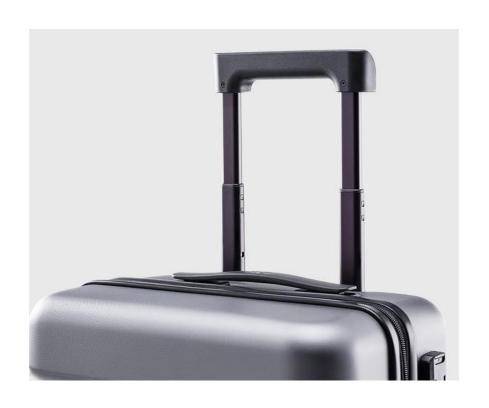

## **SUITCASE PARTS**

### **TROLLEY**

- Multi-height settings
- Smooth pulling
- Durability
- Aesthetic