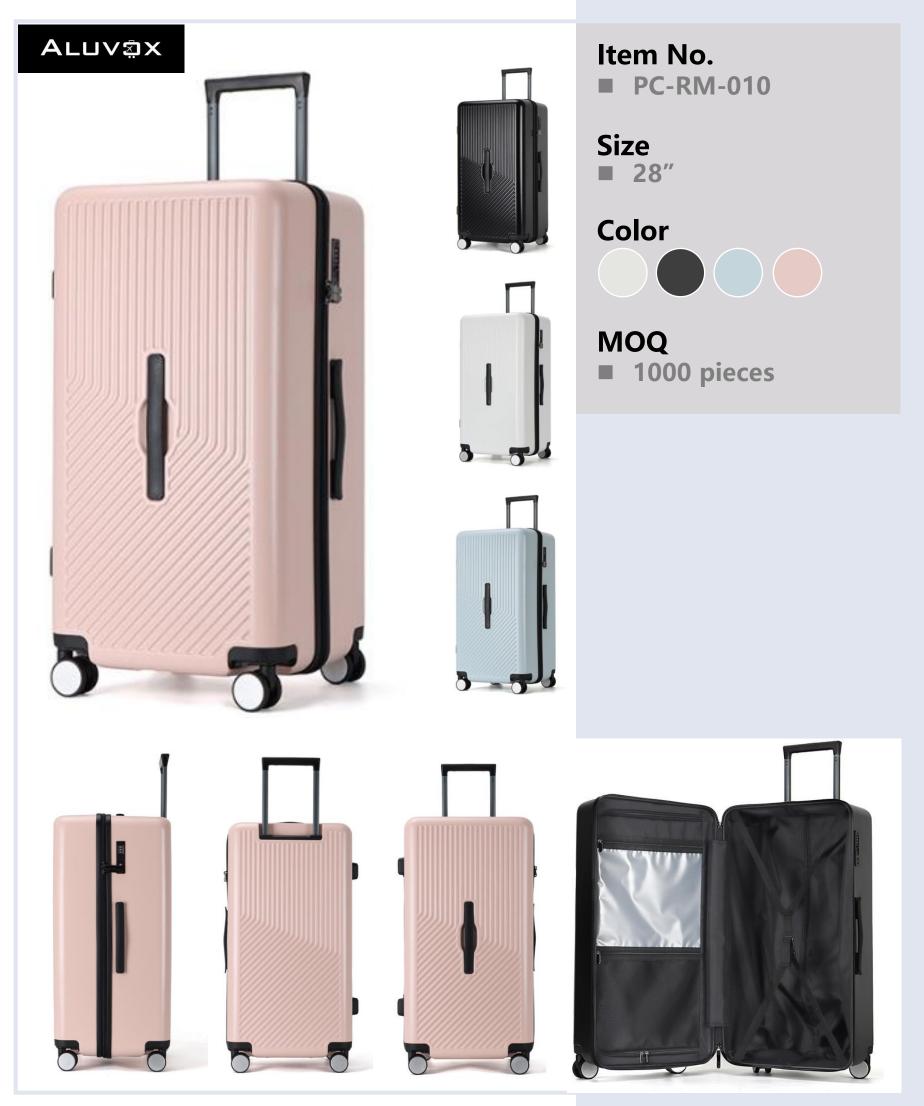

### Item No.

■ PC-RM-013

### Size

- **20**"
- **24**"
- **28**"

### Color

### MOQ

**■** 1000 pieces