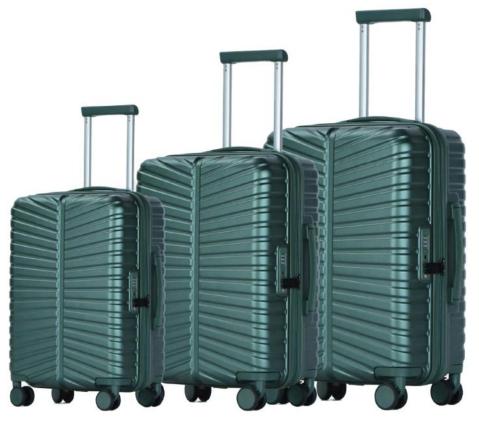

### Item No.

■ PC-RM-003

### Size

**20**"

### Color

### MOQ

**■** 1000 pieces

Both color and size can be customized according to your requirements.

Both color and size can be customized according to your requirements.

Both color and size can be customized according to your requirements.