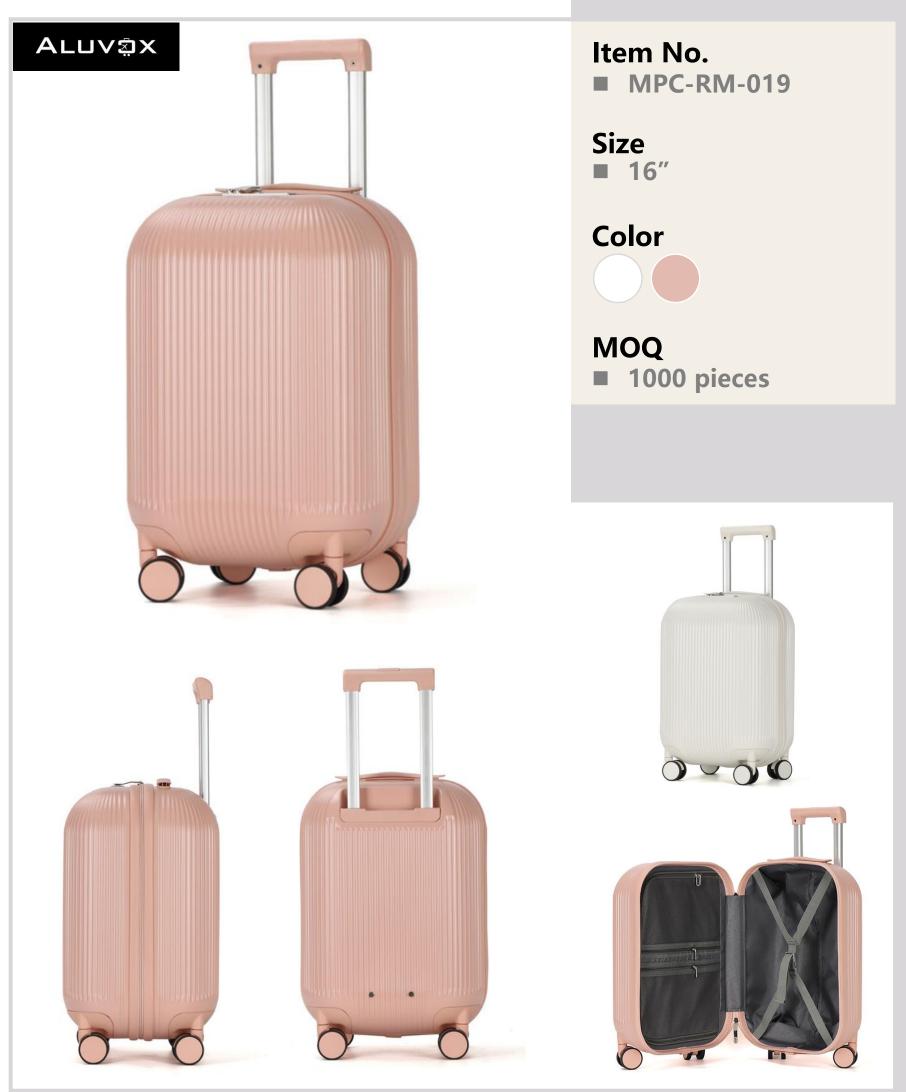

### Item No.

■ MPC-RM-022

### Size

**28**"

### Color

### MOQ

**■** 1000 pieces