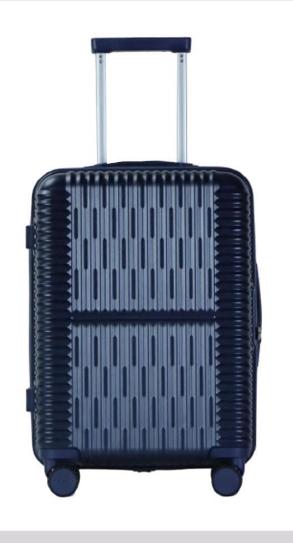

## **SUITCASE PARTS**

### **TROLLEY**

- Multi-height settings
- Smooth pulling
- Durability
- Aesthetic

### **TSA LOCK**

- High secruite
- •Ease of Use
- Durability

### **WHEELS**

- •360 degree
- •Smooth ride any surface
- Silence
- Damping

ABS+PC suitcase

A&P E Q&A

Our honours