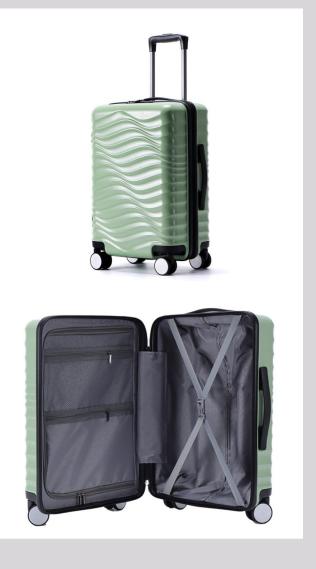

### Item No.

■ PC-RM-012

### Size

- **20**"
- **24**"
- **28**"

### Color

### MOQ

■ 1000 pieces