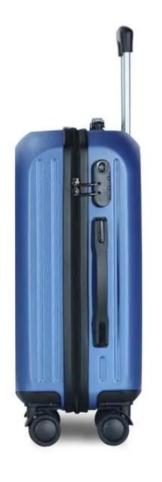

### Item No.

■ PC-RM-018

### Size

- **20**"
- **24**"
- **28**"

### MOQ

**■** 1000 pieces

Both color and size can be customized according to your requirements.