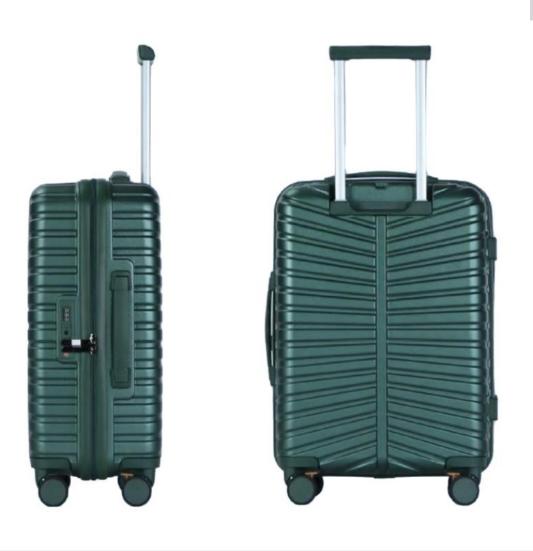

### Item No.

■ PC-RM-012

### Size

- **20**"
- **24**"
- **28**"

### Color

### MOQ

■ 1000 pieces