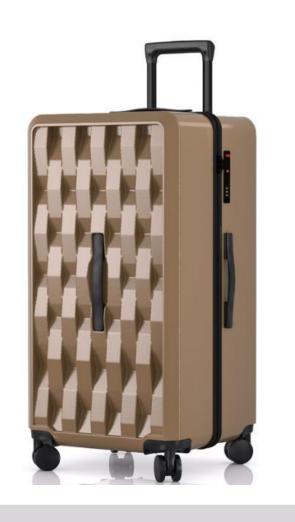

**28**"

### Color



### MOQ

**■** 1000 pieces





# ALUV ΔX

### Item No.

■ PC-RM-014

### Size

- **20**"
- **24**″
- **28**"

### Color



### MOQ

**■** 1000 pieces







### Item No.

■ PC-RM-015

### Size

- **20**"
- **24**″
- **28**"

### Color



### MOQ

■ 1000 pieces







### Item No.

■ PC-RM-016

### Size

- **20**"
- **24**"
- **28**"

### Color



### MOQ

**■** 1000 pieces







AΓΠ∧澂Χ



### Item No.

■ PC-RM-030

### Size

- **20**"
- **24**″
- **28**"

### Color



### MOQ

■ 1000 pieces













### Item No.

■ PC-RM-018

### Size

- **20**"
- **24**"
- **28**"

### MOQ

**■** 1000 pieces







Both color and size can be customized according to your requirements.







### Item No.

■ MPC-RM-022

### Size

**28**"

### Color



### MOQ

**■** 1000 pieces





### Item No.

■ MPC-RM-023

### Size

- **20**"
- **24**″
- **28**″

### Color



### MOQ

**■** 1000 pieces









# ALUVAX



### Item No.

■ MPC-RM-033

### Size

- **20**"
- **24**″
- **28**"

### Color



### MOQ

**■** 1000 pieces





# ALUV DX

#### Item No.

■ MPC-RM-034

#### Size

- **20**"
- **24**"
- **28**"

#### Color



#### MOQ

**■** 1000 pieces





Both color and size can be customized according to your requirements.





#### Item No.

■ MPC-RM-036

#### Size

- **20**"
- **24**"
- **28**"

#### Color



#### MOQ

**■** 1000 pieces







#### Item No.

■ MPC-RM-037

#### Size

- **20**"
- **24**"
- **28**"

#### Color



#### MOQ

■ 1000 pieces







#### Item No.

■ MPC-RM-038

#### Size

- **20**"
- **24**"
- **28**"

#### Color



#### MOQ

**■** 1000 pieces