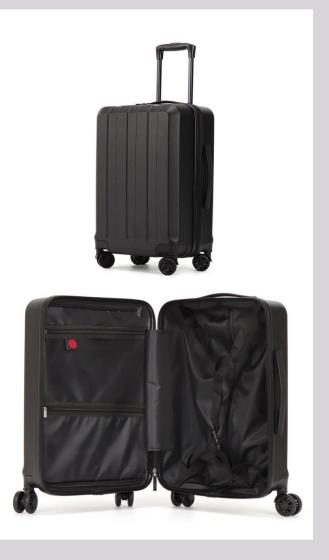

### Item No.

■ PC-RM-003

### Size

**20**"

### Color

### MOQ

**■** 1000 pieces

Both color and size can be customized according to your requirements.

Both color and size can be customized according to your requirements.

Both color and size can be customized according to your requirements.