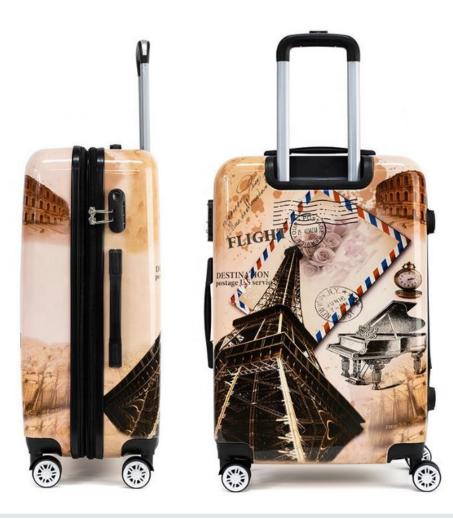

### Item No.

■ PC-RM-003

### Size

**20**"

### Color

### MOQ

**■** 1000 pieces

Both color and size can be customized according to your requirements.

Both color and size can be customized according to your requirements.

Both color and size can be customized according to your requirements.