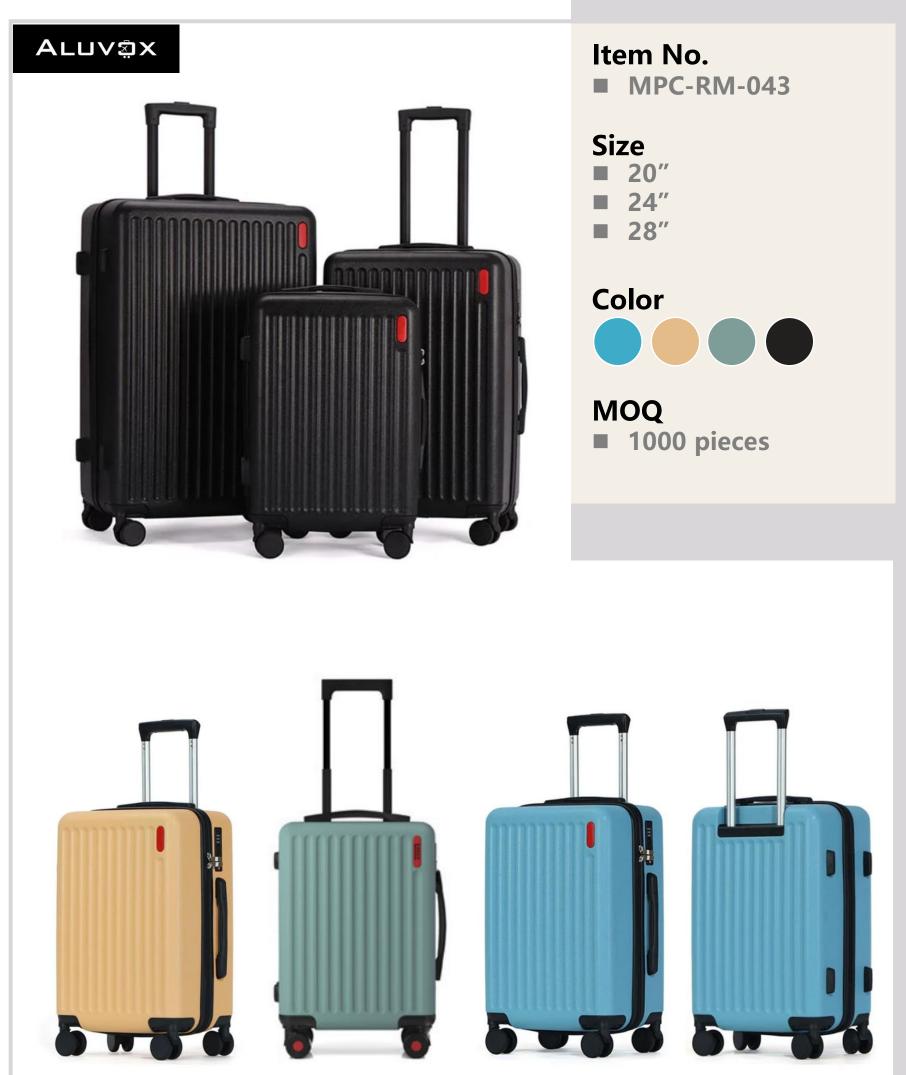

### Item No.

■ MPC-RM-023

### Size

- **20**"
- **24**″
- **28**″

### Color

### MOQ

**■** 1000 pieces