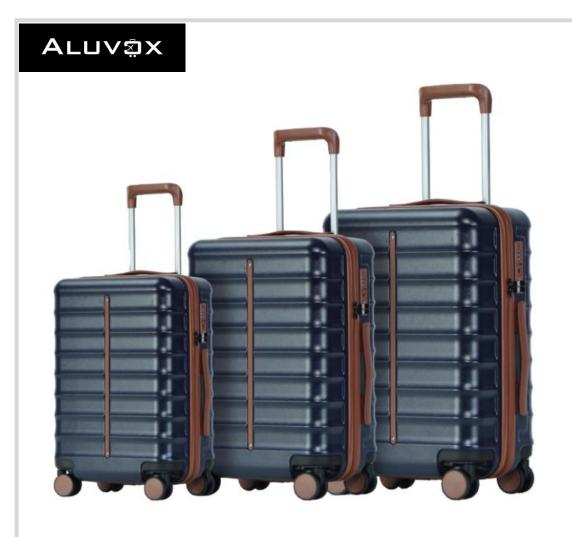

# ALUV DX

#### Item No.

■ MPC-RM-034

#### Size

- **20**"
- **24**"
- **28**"

#### Color

#### MOQ

**■** 1000 pieces

Both color and size can be customized according to your requirements.