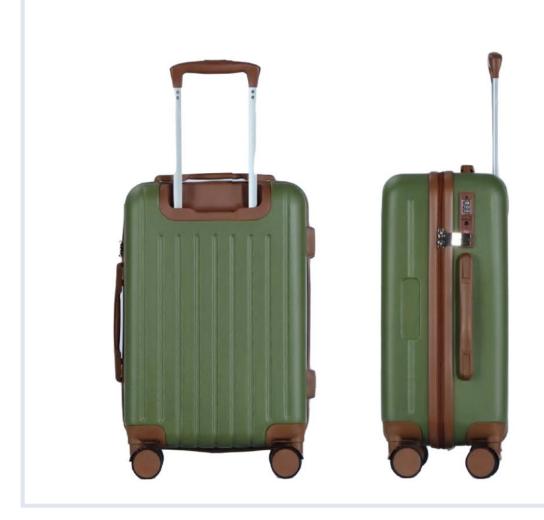

### Item No.

■ PC-RM-013

### Size

- **20**"
- **24**"
- **28**"

### Color

### MOQ

**■** 1000 pieces