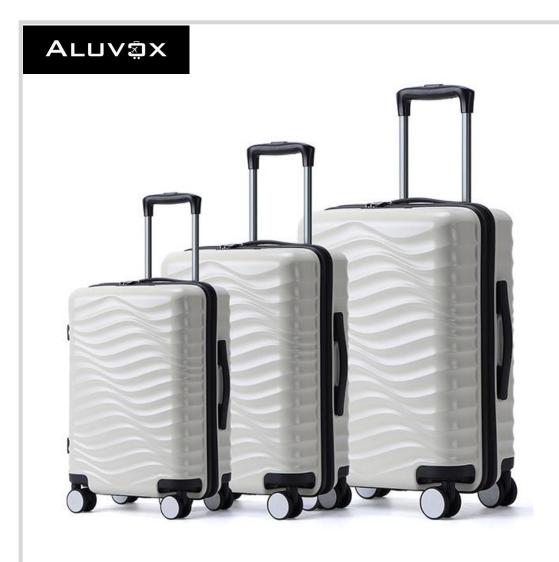

28**"

### Color



### MOQ

**■** 1000 pieces





# ALUV ΔX

### Item No.

■ PC-RM-014

### Size

- **20**"
- **24**″
- **28**"

### Color



### MOQ

**■** 1000 pieces







### Item No.

■ PC-RM-015

### Size

- **20**"
- **24**″
- **28**"

### Color



### MOQ

■ 1000 pieces







### Item No.

■ PC-RM-016

### Size

- **20**"
- **24**"
- **28**"

### Color



### MOQ

**■** 1000 pieces







AΓΠ∧澂Χ



### Item No.

■ PC-RM-030

### Size

- **20**"
- **24**″
- **28**"

### Color



### MOQ

■ 1000 pieces













### Item No.

■ PC-RM-018

### Size

- **20**"
- **24**"
- **28**"

### MOQ

**■** 1000 pieces







Both color and size can be customized according to your requirements.







### Item No.

■ MPC-RM-022

### Size

**28**"

### Color



### MOQ

**■** 1000 pieces





### Item No.

■ MPC-RM-023

### Size

- **20**"
- **24**″
- **28**″

### Color



### MOQ

**■** 1000 pieces









# ALUVAX



### Item No.

■ MPC-RM-033

### Size

- **20**"
- **24**″
- **28**"

### Color



### MOQ

**■** 1000 pieces





# ALUV DX

#### Item No.

■ MPC-RM-034

#### Size

- **20**"
- **24**"
- **28**"

#### Color



#### MOQ

**■** 1000 pieces





Both color and size can be customized according to your requirements.





#### Item No.

■ MPC-RM-036

#### Size

- **20**"
- **24**"
- **28**"

#### Color



#### MOQ

**■** 1000 pieces







#### Item No.

■ MPC-RM-037

#### Size

- **20**"
- **24**"
- **28**"

#### Color



#### MOQ

■ 1000 pieces







#### Item No.

■ MPC-RM-038

#### Size

- **20**"
- **24**"
- **28**"

#### Color



#### MOQ

**■** 1000 pieces