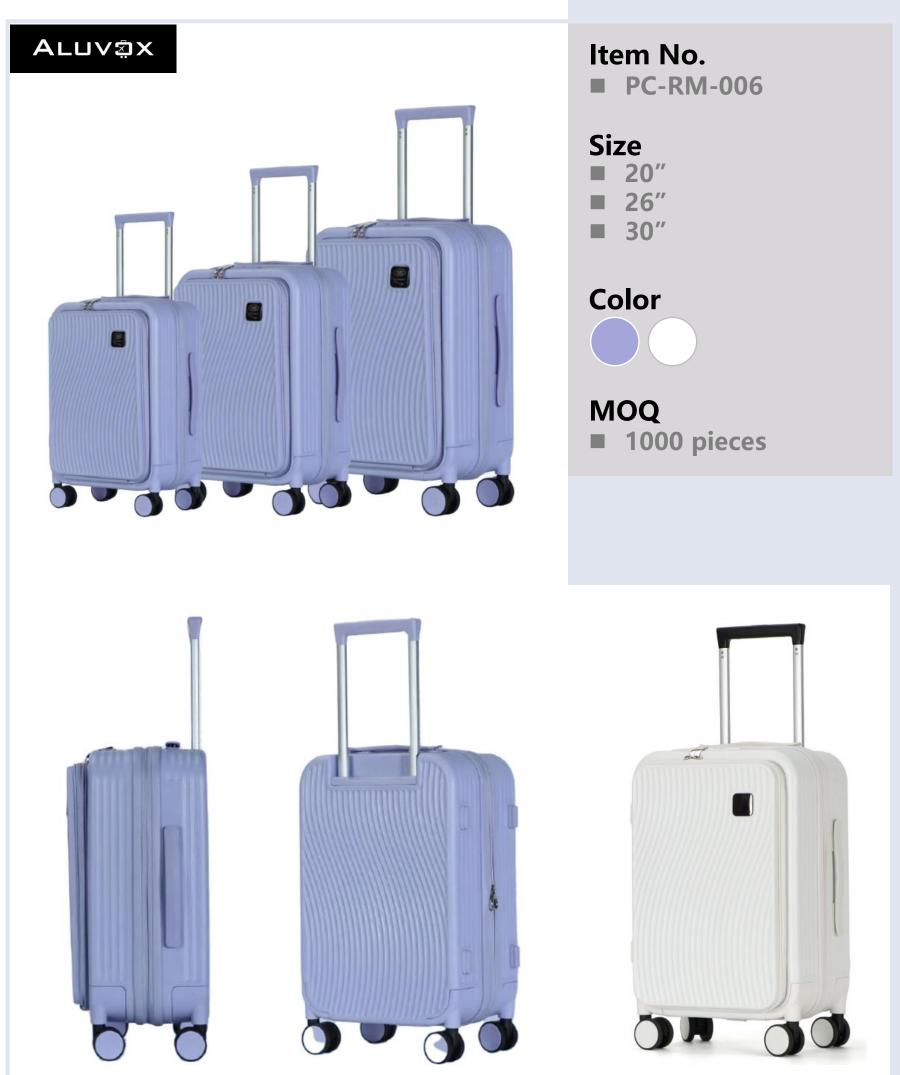

### Item No.

■ PC-RM-013

### Size

- **20**"
- **24**"
- **28**"

### Color

### MOQ

**■** 1000 pieces