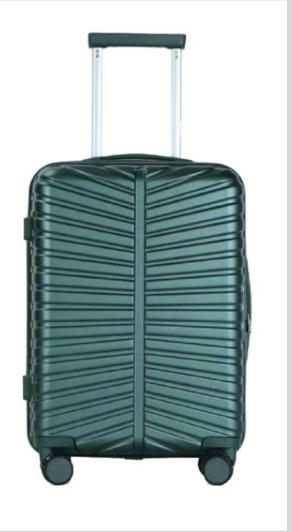

### Item No.

■ PC-RM-013

### Size

- **20**"
- **24**"
- **28**"

### Color

### MOQ

**■** 1000 pieces