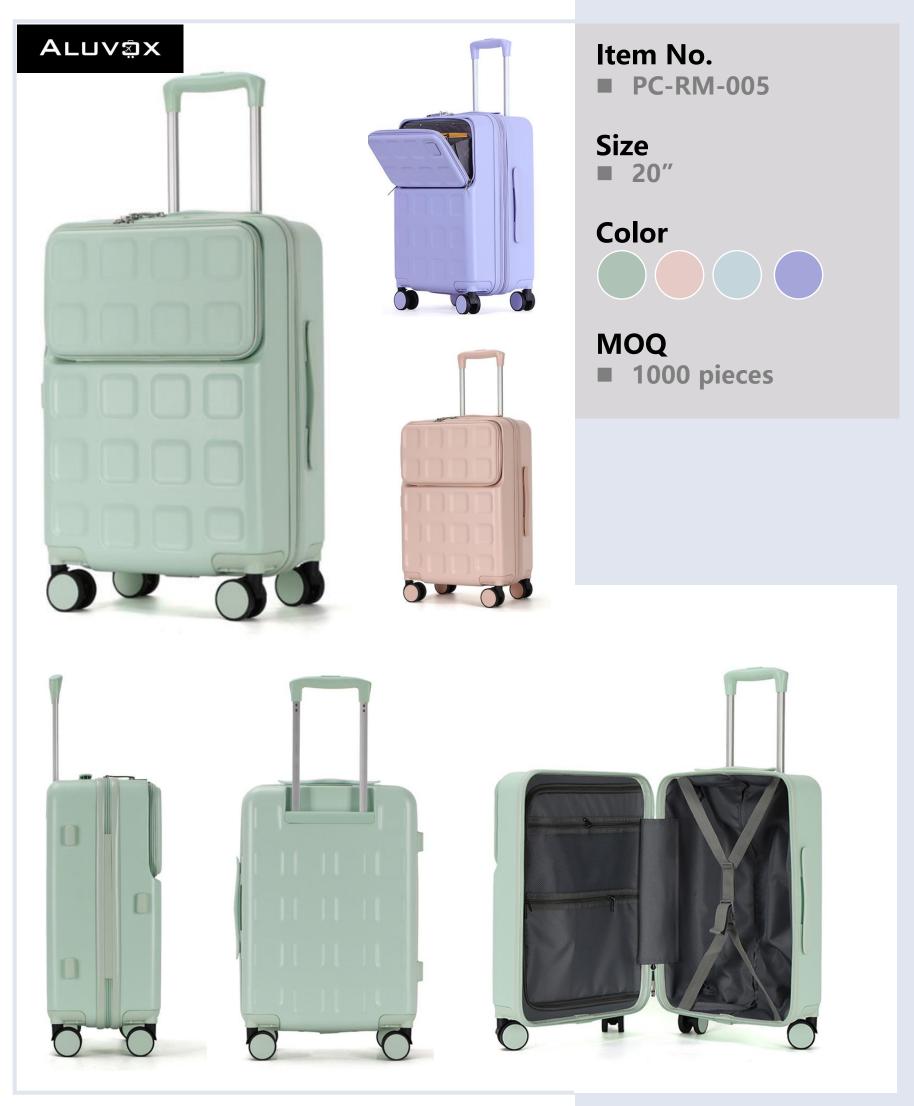

### Item No.

■ PC-RM-012

### Size

- **20**"
- **24**"
- **28**"

### Color

### MOQ

■ 1000 pieces