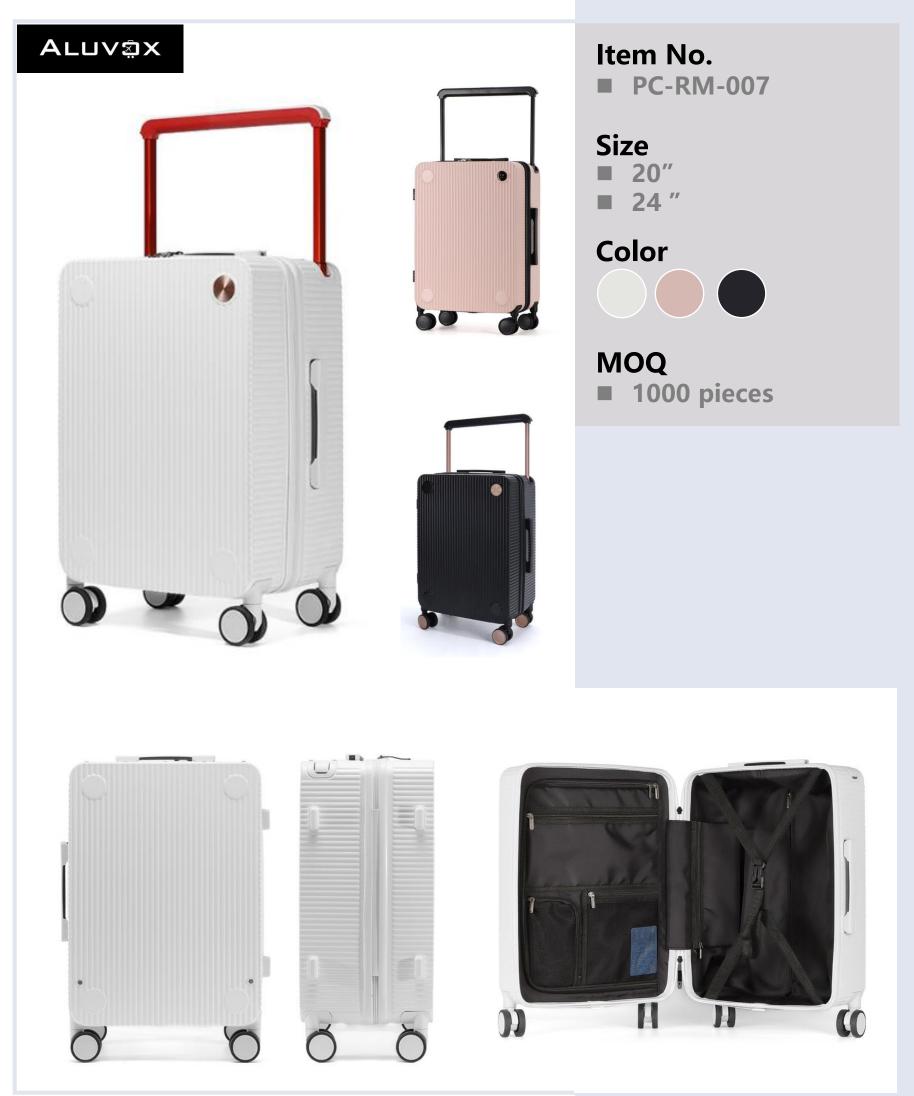

### Item No.

■ PC-RM-014

### Size

- **20**"
- **24**″
- **28**"

### Color

### MOQ

**■** 1000 pieces