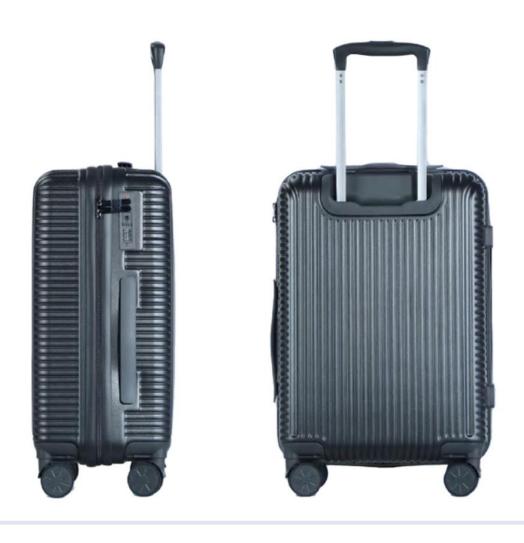

## **SUITCASE PARTS**

### **TROLLEY**

- Multi-height settings
- Smooth pulling
- Durability
- Aesthetic

### **TSA LOCK**

- High secruite
- •Ease of Use
- Durability

### **WHEELS**

- •360 degree
- •Smooth ride any surface
- Silence
- Damping

ABS+PC suitcase

A&P E Q&A

Our honours