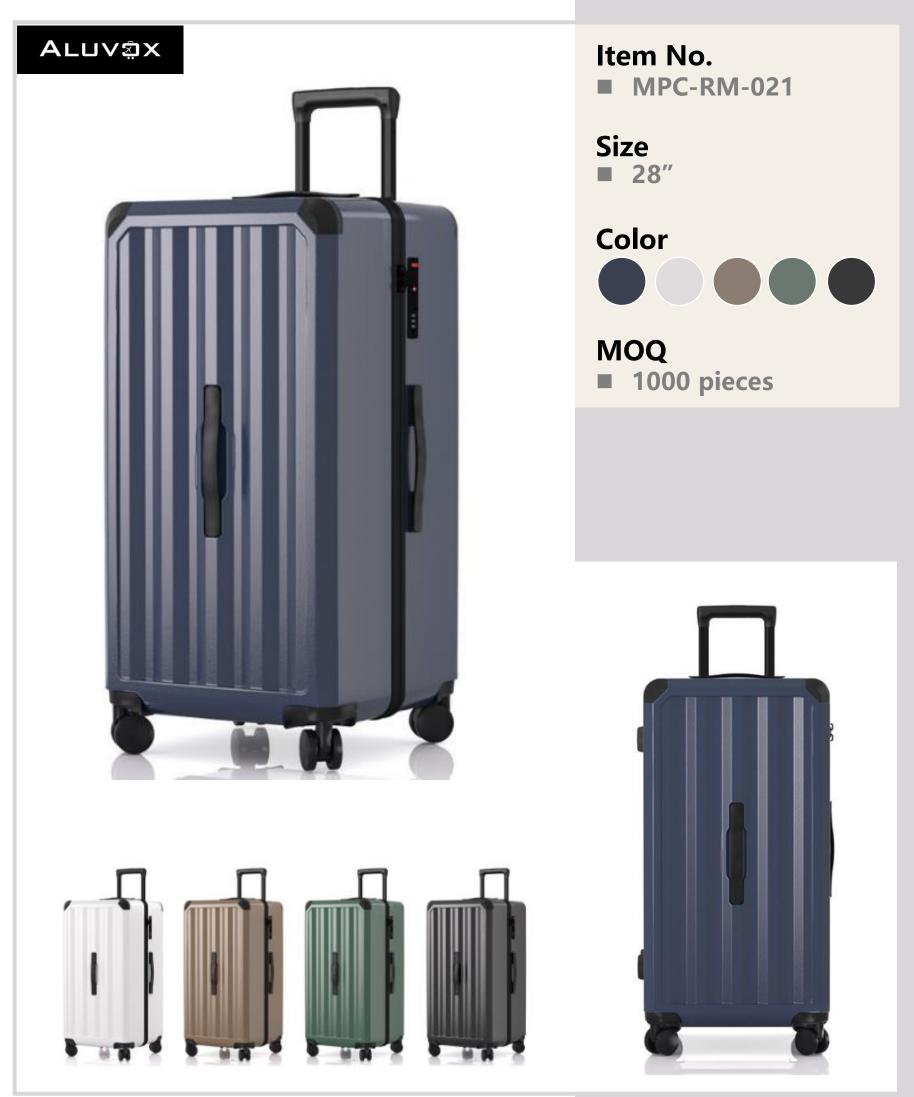

### Item No.

■ MPC-RM-022

### Size

**28**"

### Color

### MOQ

**■** 1000 pieces