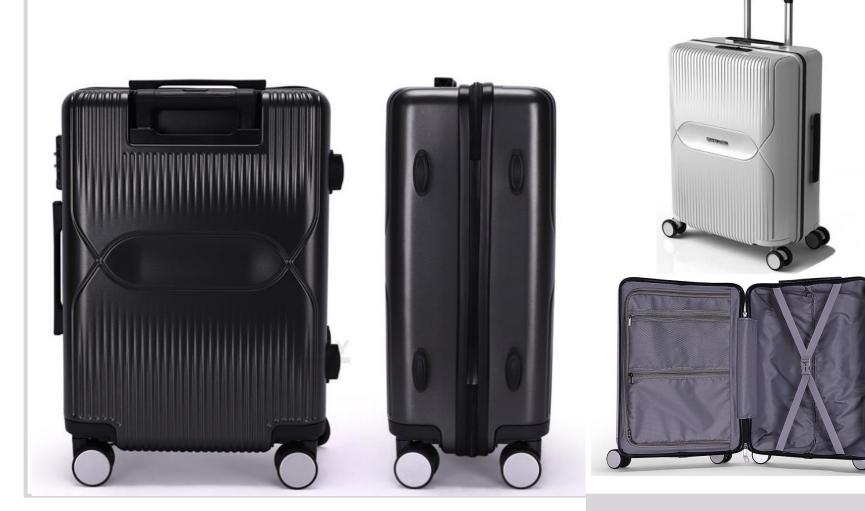

### Item No.

■ MPC-RM-022

### Size

**28**"

### Color

### MOQ

**■** 1000 pieces