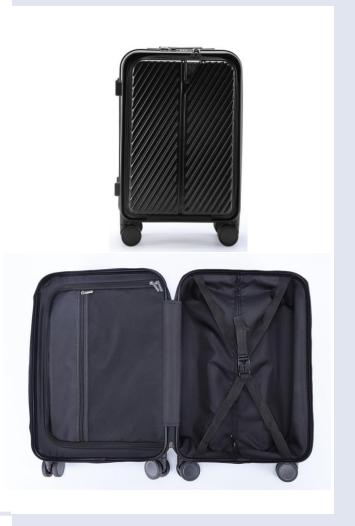

### Item No.

■ PC-RM-013

### Size

- **20**"
- **24**"
- **28**"

### Color

### MOQ

**■** 1000 pieces