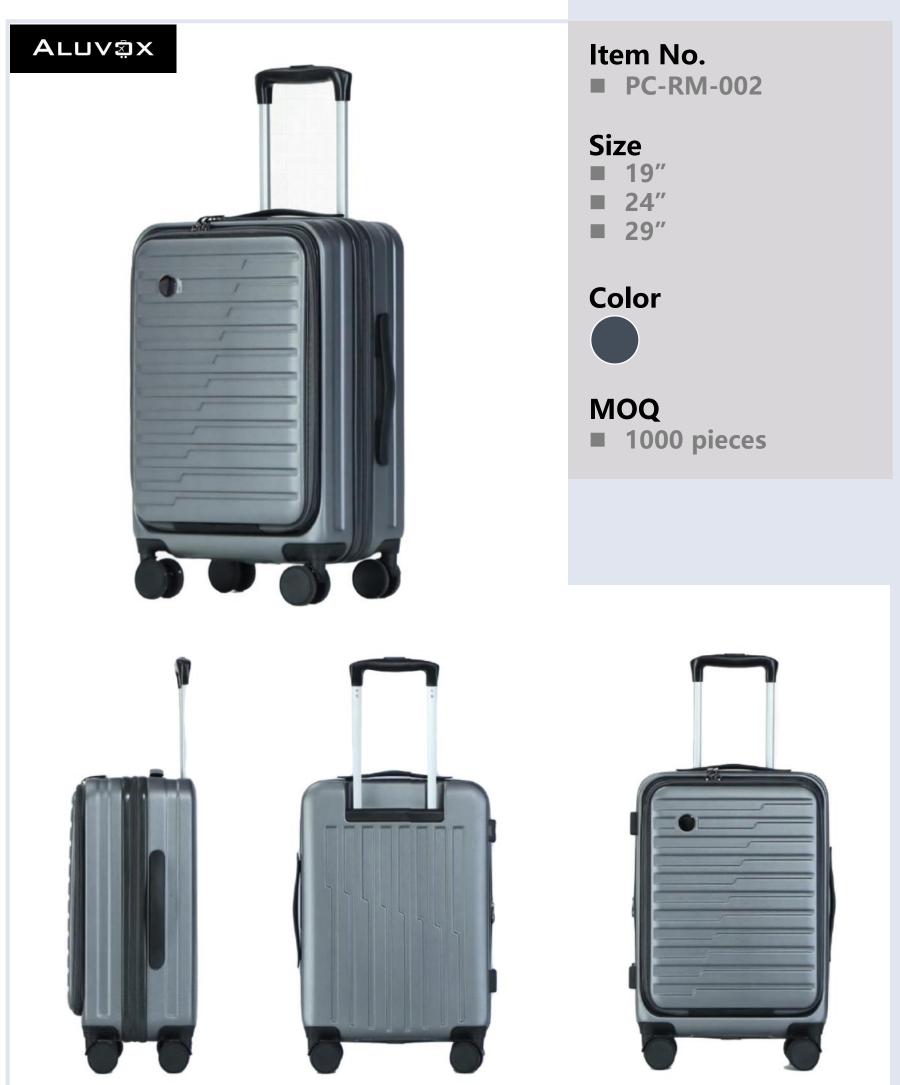

### Item No.

■ PC-RM-012

### Size

- **20**"
- **24**"
- **28**"

### Color

### MOQ

■ 1000 pieces