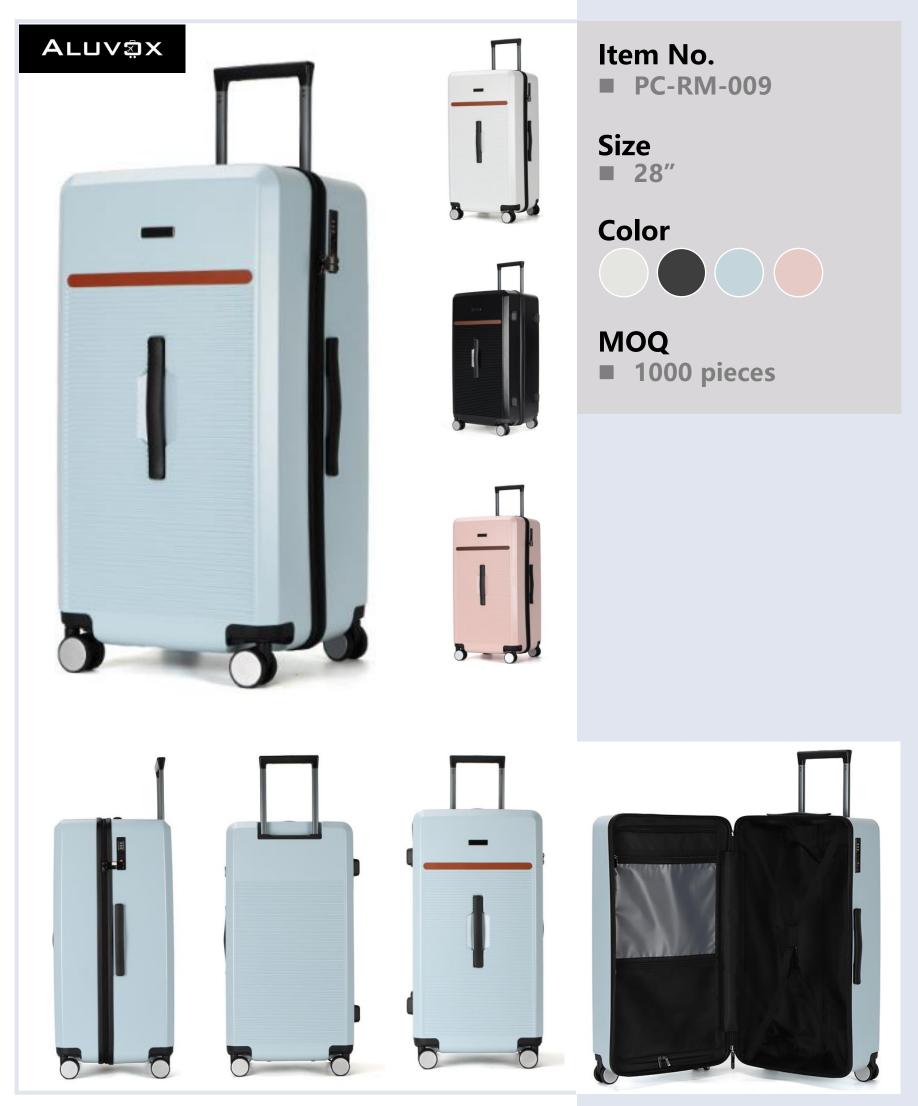

### Item No.

■ PC-RM-012

### Size

- **20**"
- **24**"
- **28**"

### Color

### MOQ

■ 1000 pieces