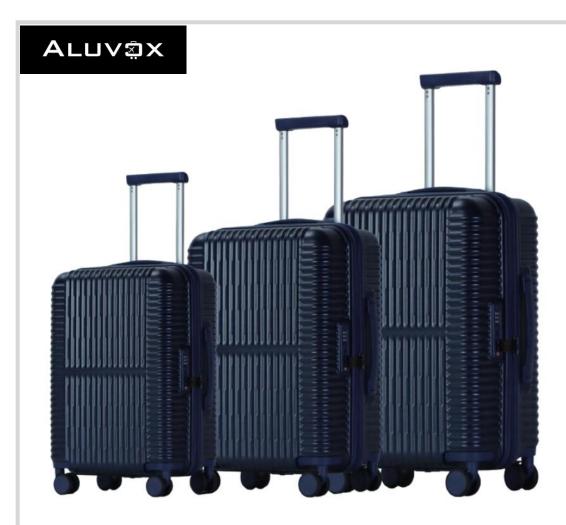

### STRONGE CAPACITY

With equiped of **5 extrusion lines** from 1000 to 1800 pieces, the capacity of up to **21600 pieces per year**, our machines efficiently enhance your productivity.

Scalable Productio Reliable Throughput Global Reach