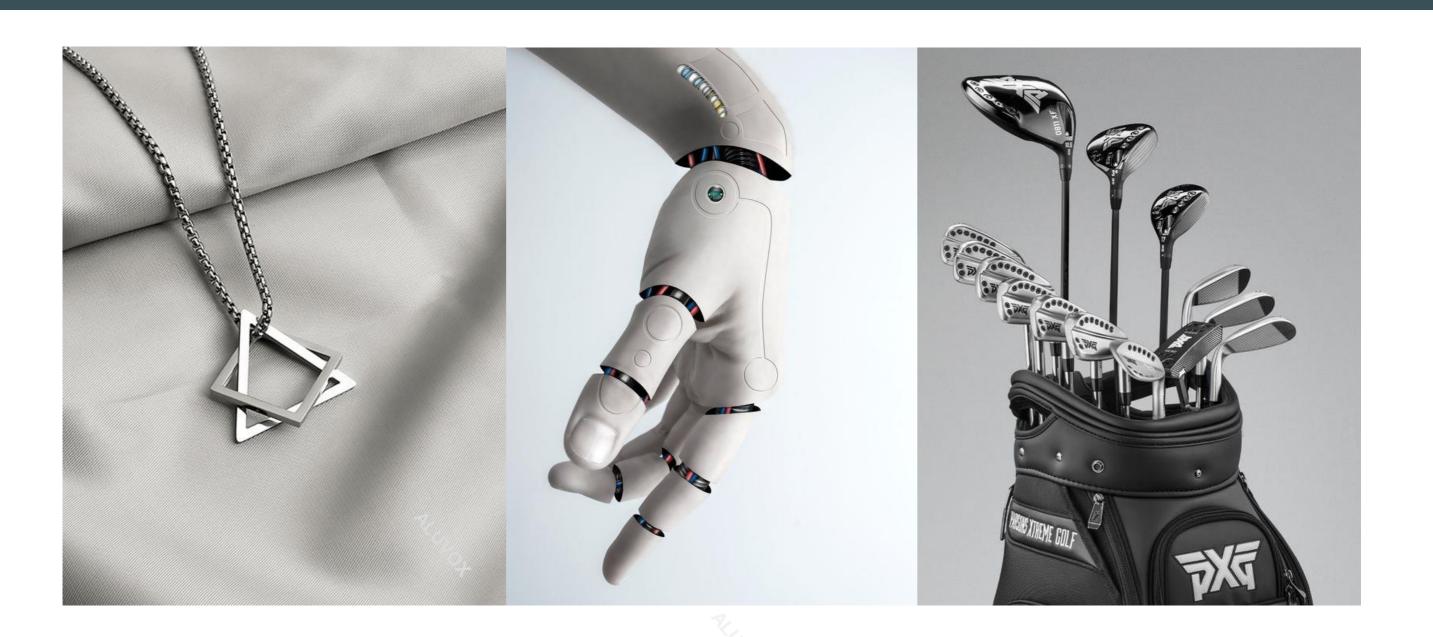

# Main application fields of titanium steel

#### **Fashion Jewelry**

Because of its hypoallergenicity and durability, it is suitable for skin-friendly accessories, such as earrings, necklaces and bracelets.

#### **Athletic Facilities**

Thanks to its high strength, corrosion resistance and light weight, it is often used to manufacture some sports equipment, such as bicycle racks and golf clubs.