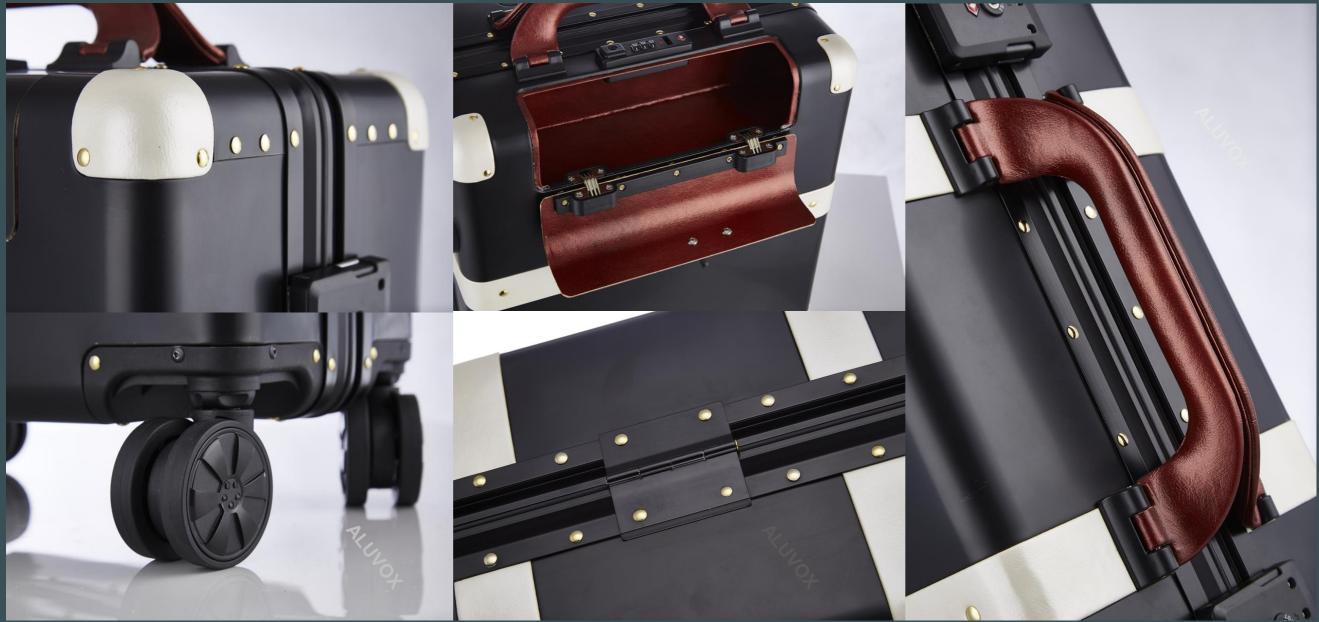

#### **Excellent corrosion resistance**

A dense oxide film is formed on the surface of titanium steel, which can effectively resist the erosion of moisture, salt and other corrosive substances and ensure that the suitcase can be kept as new even during a bad journey.

#### Strength and lightness coexist

Titanium steel has the same strength as ordinary steel, but its weight is lighter. This means that you can get a sturdy and lightweight suitcase, which can be carried easily when boarding a plane or traveling long distances.

#### **Beauty and texture**

The unique texture and luster of titanium steel add a rare touch of fashion to the suitcase. Even after a long period of use, the suitcase can still maintain its beautiful appearance without worrying about fading or deformation, which improves the grade and texture of the product.

#### Good biocompatibility

Titanium steel is a non-toxic and harmless material, which has no negative impact on human body, which makes titanium steel widely used in medical and food fields. This is especially important for travelers who often need to carry personal belongings, such as clothes and cosmetics.