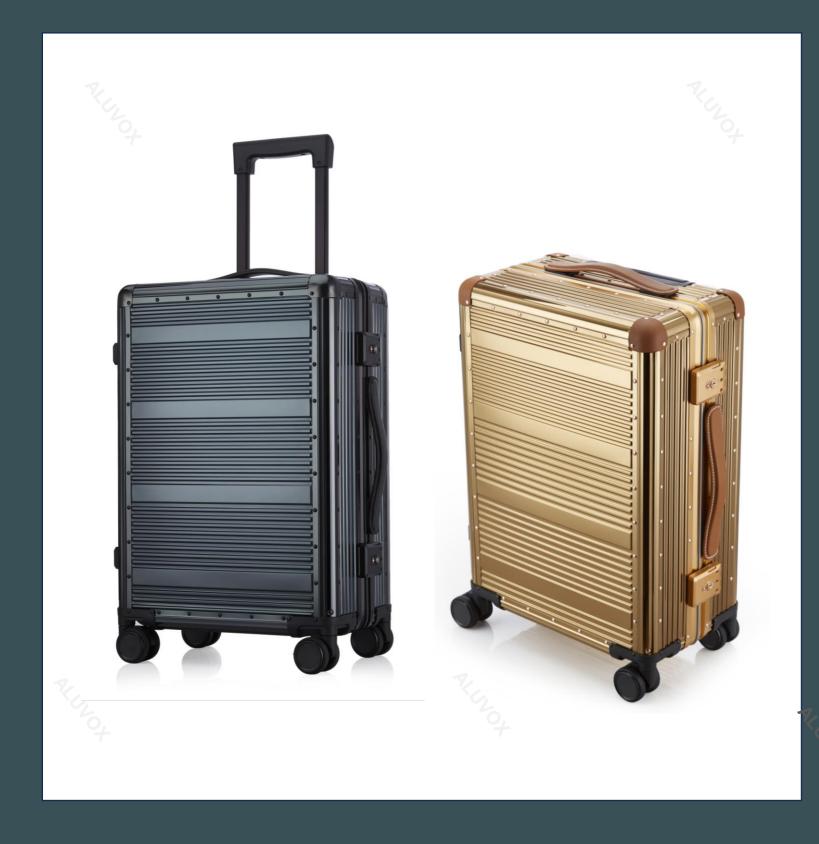

# A new choice for luxury travel: Titanium Steel

In the field of suitcases, the quality of materials is the key factor to determine durability and experience.

We proudly recommend a revolutionary material-titanium steel. With its excellent performance, it brings new possibilities for the manufacture of suitcases, which is expected to enhance your expectation and use experience of suitcases.

#### **Material Characteristics**

Titanium steel is a commercial name, the standard academic name is 316L stainless steel, and its corrosion resistance and acid and alkali resistance are better than ordinary stainless steel. The standard brand is 022Cr17Ni12Mo2, which mainly contains Cr, Ni and Mo.

# Why choose it?

Titanium steel, with its durability, lightness and strong adaptability to environmental factors, has gradually become the preferred material for luggage manufacturing, which is neither excessive luxury nor loss of style and taste. Choosing titanium steel means choosing a travel solution that pursues quality!

#### **Beauty and texture**

The unique texture and luster of titanium steel add a rare touch of fashion to the suitcase. Even after a long period of use, the suitcase can still maintain its beautiful appearance without worrying about fading or deformation, which improves the grade and texture of the product.