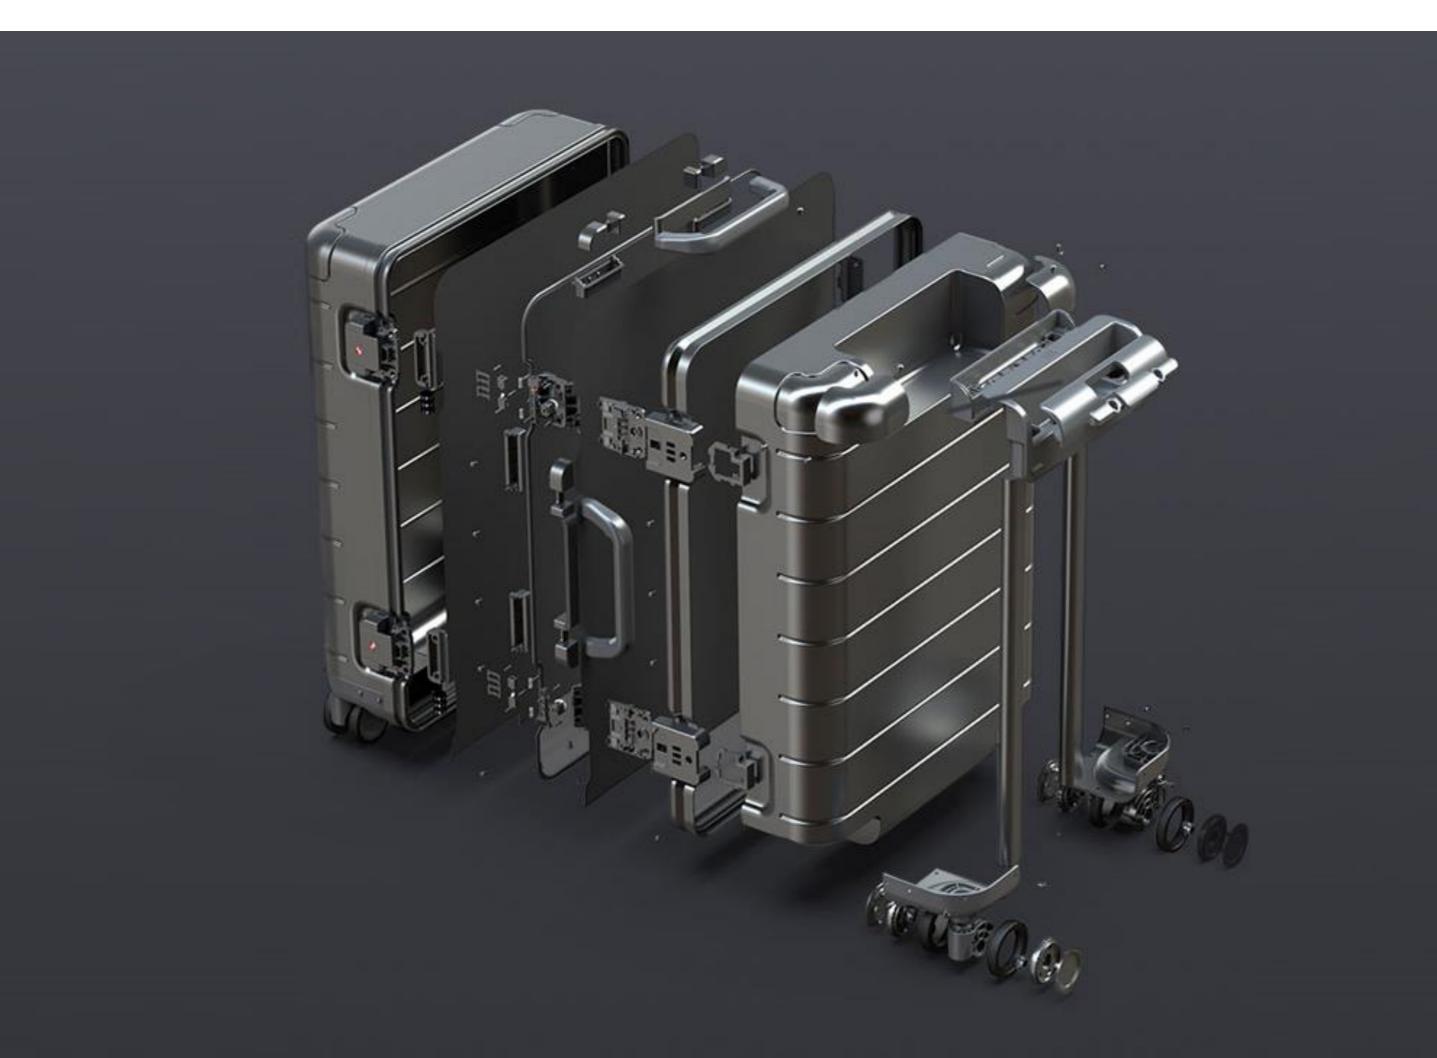

# A new choice for luxury travel: Titanium Steel

In the field of suitcases, the quality of materials is the key factor to determine durability and experience.

We proudly recommend a revolutionary material-titanium steel. With its excellent performance, it brings new possibilities for the manufacture of suitcases, which is expected to enhance your expectation and use experience of suitcases.

#### **Material Characteristics**

Titanium steel is a commercial name, the standard academic name is 316L stainless steel, and its corrosion resistance and acid and alkali resistance are better than ordinary stainless steel. The standard brand is 022Cr17Ni12Mo2, which mainly contains Cr, Ni and Mo.