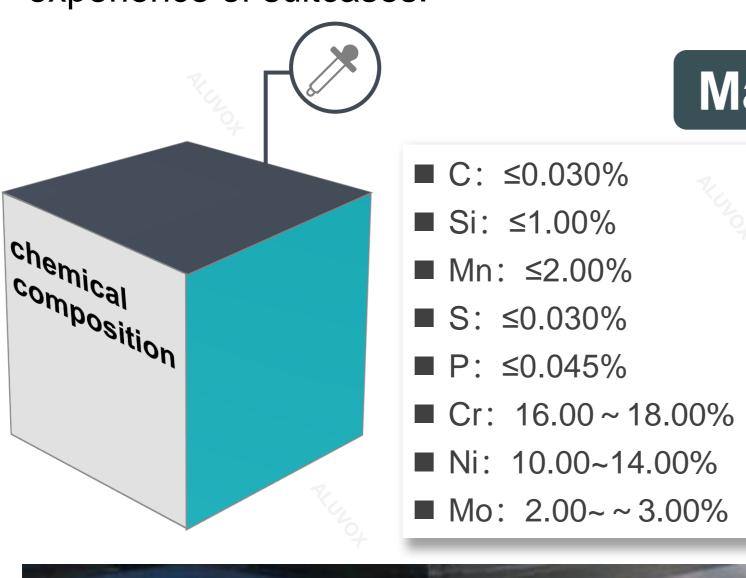

#### **Material Characteristics**

Titanium steel is a commercial name, the standard academic name is 316L stainless steel, and its corrosion resistance and acid and alkali resistance are better than ordinary stainless steel. The standard brand is 022Cr17Ni12Mo2, which mainly contains Cr, Ni and Mo.