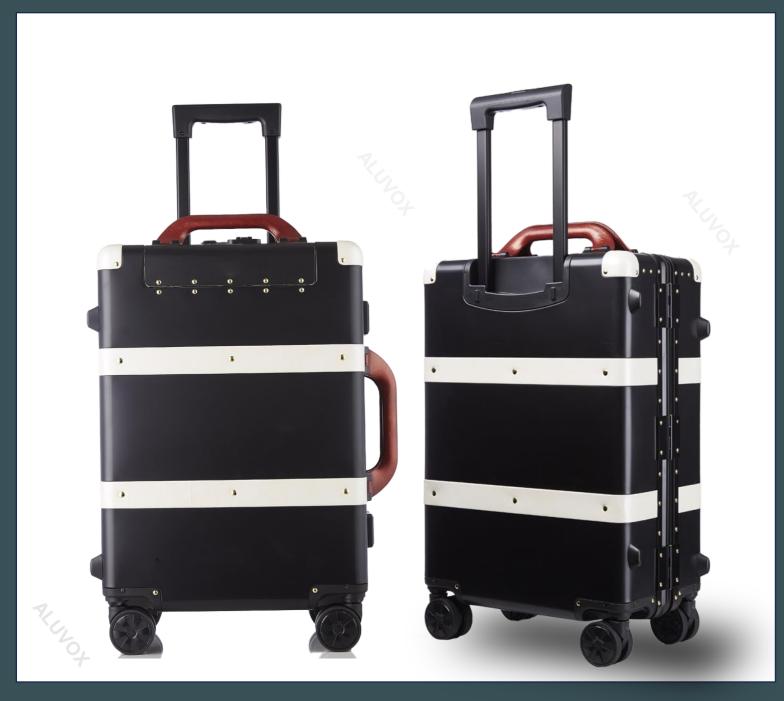

# A new choice for luxury travel: Titanium Steel

In the field of suitcases, the quality of materials is the key factor to determine durability and experience.

We proudly recommend a revolutionary material-titanium steel. With its excellent performance, it brings new possibilities for the manufacture of suitcases, which is expected to enhance your expectation and use experience of suitcases.

# Why choose it?

Titanium steel, with its durability, lightness and strong adaptability to environmental factors, has gradually become the preferred material for luggage manufacturing, which is neither excessive luxury nor loss of style and taste. Choosing titanium steel means choosing a travel solution that pursues quality!