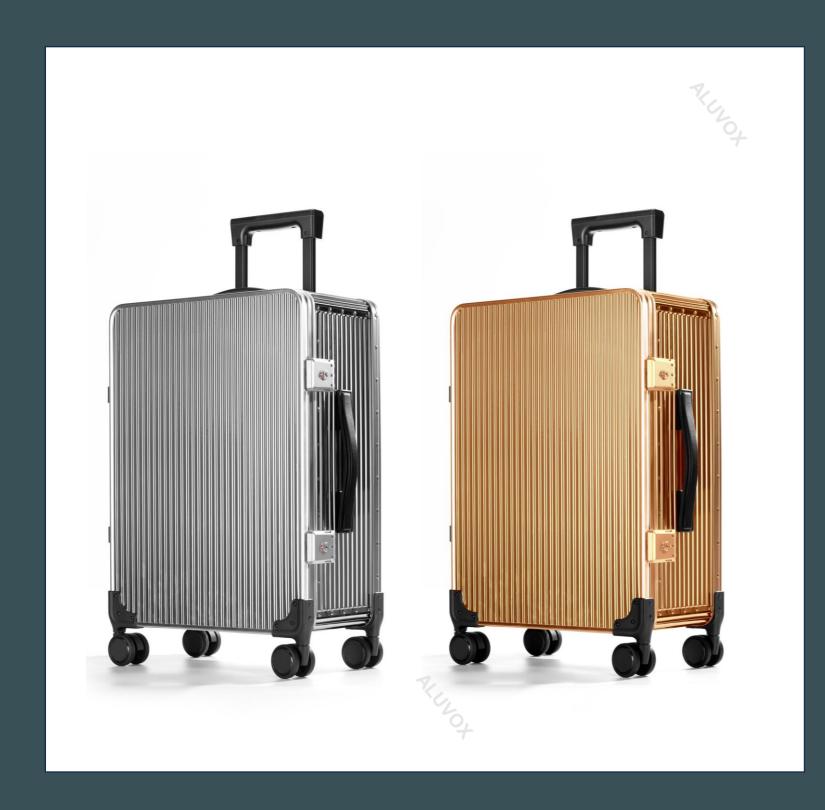

# Why choose it?

Titanium steel, with its durability, lightness and strong adaptability to environmental factors, has gradually become the preferred material for luggage manufacturing, which is neither excessive luxury nor loss of style and taste. Choosing titanium steel means choosing a travel solution that pursues quality!

#### **Beauty and texture**

The unique texture and luster of titanium steel add a rare touch of fashion to the suitcase. Even after a long period of use, the suitcase can still maintain its beautiful appearance without worrying about fading or deformation, which improves the grade and texture of the product.