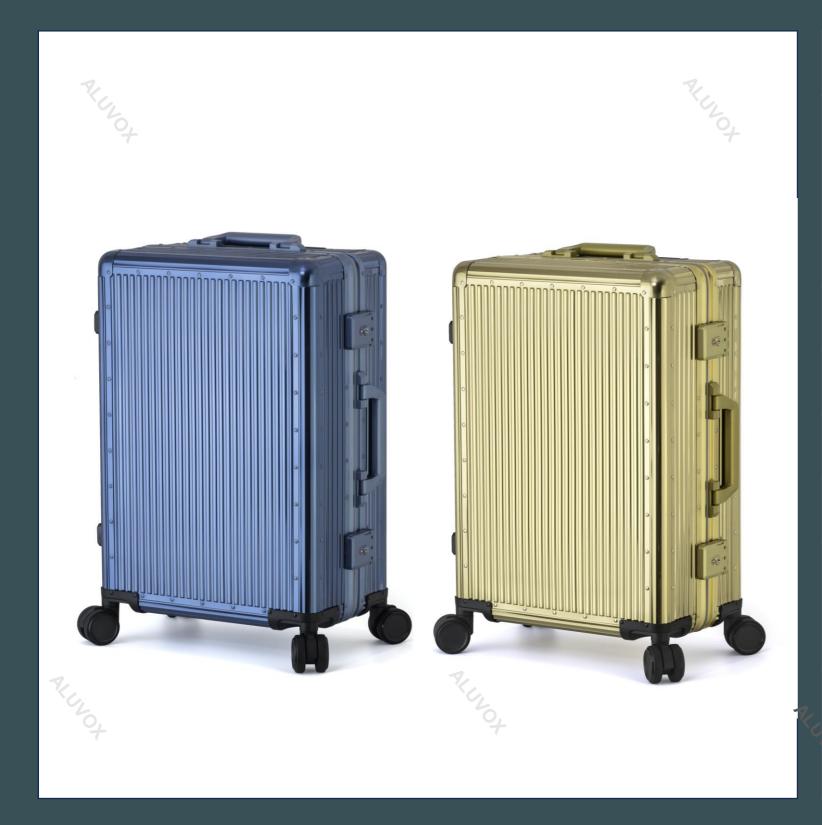

# Why choose it?

Titanium steel, with its durability, lightness and strong adaptability to environmental factors, has gradually become the preferred material for luggage manufacturing, which is neither excessive luxury nor loss of style and taste. Choosing titanium steel means choosing a travel solution that pursues quality!

#### **Beauty and texture**

The unique texture and luster of titanium steel add a rare touch of fashion to the suitcase. Even after a long period of use, the suitcase can still maintain its beautiful appearance without worrying about fading or deformation, which improves the grade and texture of the product.